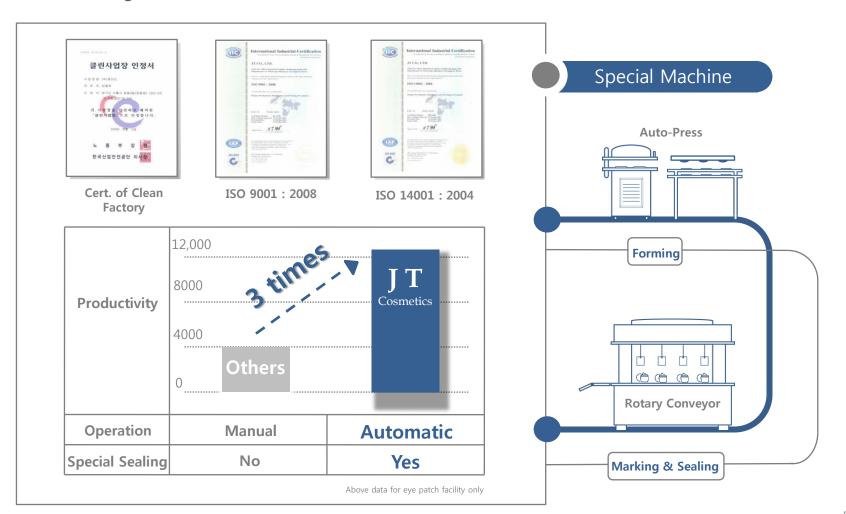

'l exhibition – G-fair Korea                                         | 2015 | • Launched Hydro-gel Soap                                                                 |







#### Award & Certification



Water Soluble Hydro-gel Mask

Selected as Korean innovator in technique

From Science Minister of Korea



Device for Improving

**Penetration Through Skin** 

#### Award & Certification



Phase Change Cosmetic
 Gel Composition

Essence Gel Mask

Including Pulp

#### Award & Certification



Composition of Hydro-Gel

**Soap Improving Hardness** 

 Composition of Hydro-Gel Emitting Far-infrared Ray

Hydro-Gel Soap Composi
 -tions and Preperations

10

Part 02.

## **Business Introduction**

#### Business Territory



#### Part 02. Business Introduction

#### Facility / Production Flow



#### Part 02. Business Introduction

#### Facility / Production Flow



Part 03.

## **Business Current State**

### Sales Report 4.2 MILLON Hydro-Gel Eye Patch Per Year 3.1 MILLON Hydro-Gel Mask Per Year TOTAL REVENUE **5.2 HUNDRED Companies choose** JT cosmetics EXPORT

#### Part 03. Business Current State



#### JT Cosmetic's Performance Details



Small & Medium
 Business Corporation

The Mayor
 Of Si-Heung City

Small & Medium
 Administration

#### JT Cosmetic's Performance Details



- New Knowledge Workers
   Of Korea Association
- The 18<sup>th</sup> Korea President
   Park with KITA

 Small and Medium Enterprises Management Awards

#### JT Cosmetic's Performance Details



The President of
 A Gyeong- gi Assembly



The Governor of
 A Gyeong- gi Prodvice



Global Journalist Clu