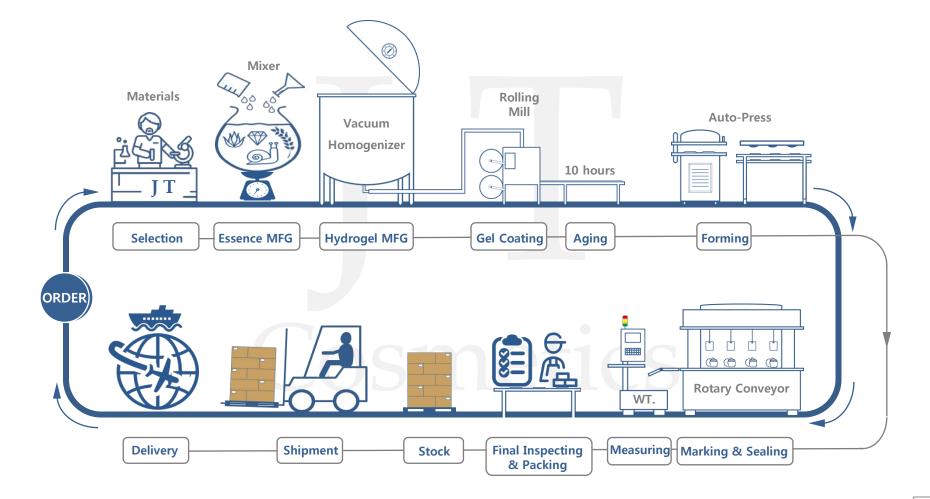

015 | • Launched Hydro-gel Soap                                                                 |







#### Award & Certification



Water Soluble Hydro-gel Mask

Selected as Korean innovator in technique

From Science Minister of Korea



Device for Improving

**Penetration Through Skin** 

#### Award & Certification



Phase Change Cosmetic
 Gel Composition

Essence Gel Mask

Including Pulp

#### Award & Certification



Composition of Hydro-Gel

**Soap Improving Hardness** 

 Composition of Hydro-Gel Emitting Far-infrared Ray

Hydro-Gel Soap Composi
 -tions and Preperations

10

Part 02.

## **Business Introduction**

#### Business Territory



#### Part 02. Business Introduction

#### Facility / Production Flow



#### Part 02. Business Introduction

#### Facility / Production Flow



Part 03.

## **Business Current State**

### Sales Report 4.2 MILLON Hydro-Gel Eye Patch Per Year 3.1 MILLON Hydro-Gel Mask Per Year TOTAL REVENUE **5.2 HUNDRED Companies choose** JT cosmetics EXPORT

#### Part 03. Business Current State



#### JT Cosmetic's Performance Details



Small & Medium
 Business Corporation

The Mayor
 Of Si-Heung City

Small & Medium
 Administration

#### JT Cosmetic's Performance Details



- New Knowledge Workers
   Of Korea Association
- The 18<sup>th</sup> Korea President
   Park with KITA

 Small and Medium Enterprises Management Awards

#### JT Cosmetic's Performance Details



The President of
 A Gyeong- gi Assembly



The Governor of
 A Gyeong- gi Prodvice



Global Journalist Club

## Thanks for being with

# Cosmetics