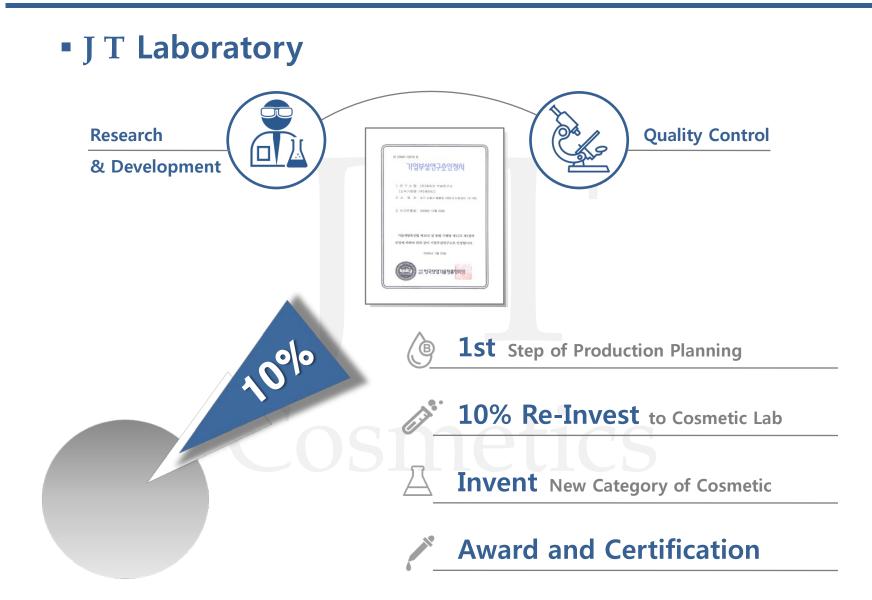

#### Award & Certification

Water Soluble Hydro-gel Mask

Selected as Korean innovator in technique

From Science Minister of Korea

Device for Improving

**Penetration Through Skin** 

#### Award & Certification

Phase Change Cosmetic
 Gel Composition

Essence Gel Mask

Including Pulp

#### Award & Certification

Composition of Hydro-Gel

**Soap Improving Hardness** 

 Composition of Hydro-Gel Emitting Far-infrared Ray

Hydro-Gel Soap Composi
 -tions and Preperations

10

Part 02.