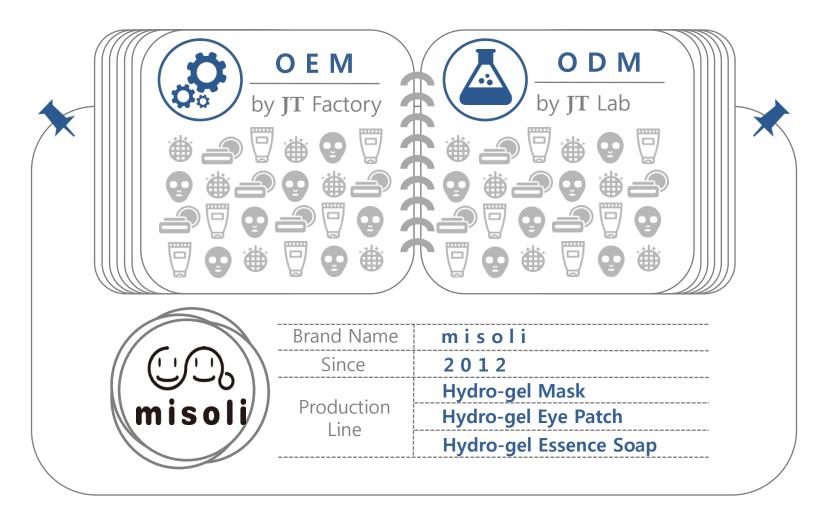

|
|      | • Int'l exhibition – G-fair Korea                                         | 2015 | • Launched Hydro-gel Soap                                                                 |







#### Award & Certification



Water Soluble Hydro-gel Mask

Selected as Korean innovator in technique

From Science Minister of Korea



Device for Improving

**Penetration Through Skin** 

#### Award & Certification



Phase Change Cosmetic
 Gel Composition

Essence Gel Mask

Including Pulp

#### Award & Certification



Composition of Hydro-Gel

**Soap Improving Hardness** 

 Composition of Hydro-Gel Emitting Far-infrared Ray

Hydro-Gel Soap Composi
 -tions and Preperations

10

Part 02.

## **Business Introduction**

#### Business Territory



#### Part 02. Business Introduction

#### Facility / Production Flow



#### Part 02. Business Introduction

#### Facility / Production Flow



Part 03.

## **Business Current State**

### Sales Report 4.2 MILLON Hydro-Gel Eye Patch Per Year 3.1 MILLON Hydro-Gel Mask Per Year TOTAL REVENUE **5.2 HUNDRED Companies choose** JT cosmetics EXPORT

#### Part 03. Business Current State



#### JT Cosmetic's Performance Details



Small & Medium
 Business Corporation

The Mayor
 Of Si-Heung City

Small & Medium
 Administration

#### JT Cosmetic's Performance Details



- New Knowledge Workers
   Of Korea Association
- The 18<sup>th</sup> Korea President
   Park with KITA

 Small and Medium Enterprises Management Awards

#### JT Cosmetic's Performance Details



The President of
 A Gyeong- gi Ass