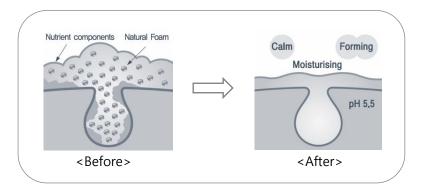

## **Dual Shining Foam™**

High polymerized soap is composed of moisturized natural foam and nutrient components. You can experience a moisturizing treatment and cleansing at the same time.

## pH 5.5 Balancing

The pH 5.5 balanced soap has pH level with our healthy skin. pH balanced formula recover the natural mantle of the damaged skin, protect your skin from various harmful environments.