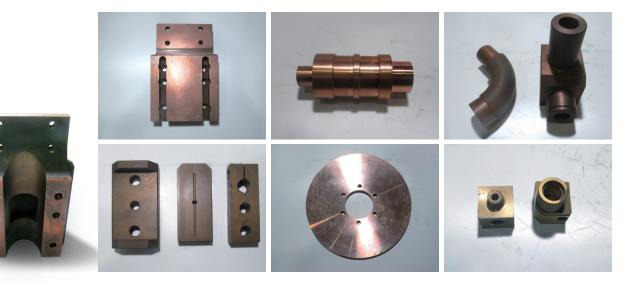

### **MACHINERY PARTS**

#### CHARACTERISTICS

- Mostly customize products.
- Various materials.

Flanges, fittings and others

USES