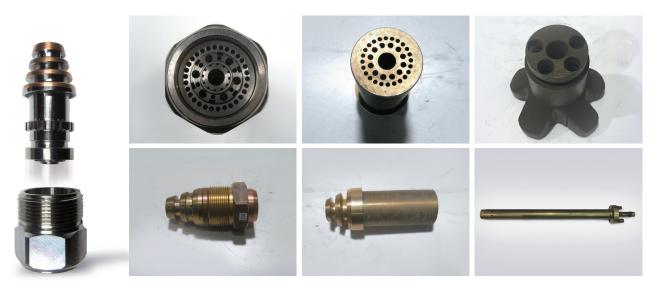

### **CUTTING NOZZLE**

### CHARACTERISTICS

- To cutting 350T~850T
- Produce by pure copper or brass
- To cut for iron plate

USES

### **SPRAY NOZZLE**

### CHARACTERISTICS

#### USES

- Produce by pure copper, brass and stainless steel
- To spray a mixture of gas and liquid

We will do our best to build a strong relationship with customers and continue R&D efforts.