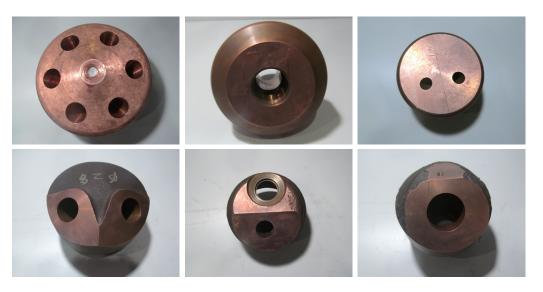

### LANCE NOZZLE(TIP)

### CHARACTERISTICS

- Cast copper produce
- Cu 90% or more

- USES
- E.A.F(Electro Arc Furnace) Parts
- Copper products