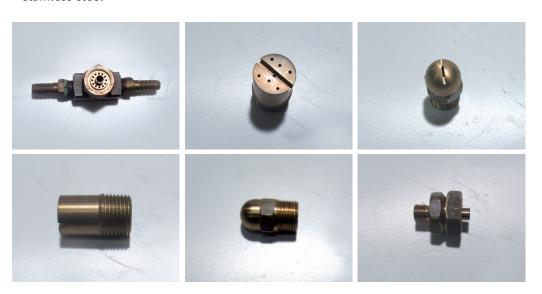

### **SPRAY NOZZLE**

### CHARACTERISTICS

#### USES

- Produce by pure copper, brass and stainless steel
- To spray a mixture of gas and liquid

We will do our best to build a strong relationship with customers and continue R&D efforts.