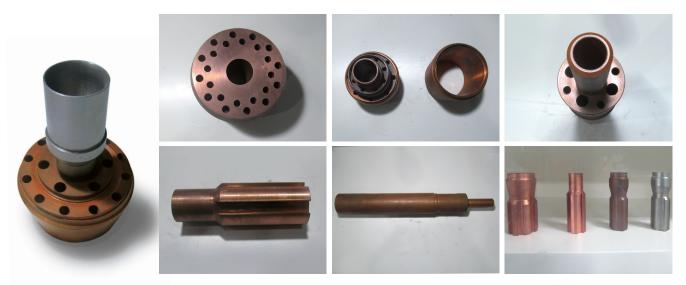

### BURNER

### CHARACTERISTICS

- Pure copper produce
- Cu 90% or more

- USES
- E.A.F(Electro Arc Furnace) Parts
- Copper products

We will do our best to offer precise processing, on-time delivery, and best quality based on many years of experience and know-how.