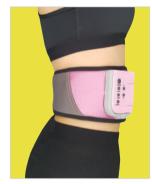

effects)

**Specifications** 

| Product name      | Low-frequency Smart Belt Massager  |
|-------------------|------------------------------------|
| Model             | SMLB-350B                          |
| Display           | Mobile & LCD (7X63mm)              |
| Frequency         | 5~100Hz(60 Pattern)                |
| Power Consumption | 0.3W                               |
| Rated Voltage     | DC 3.0V(AAA x 2)                   |
| Operation Time    | 1~30 mins(Auto Timers 20mins)      |
| Operration Mode   | 4 Mode                             |
| Intensity         | 0~30 Levels                        |
| Size              | Controller(85x100x20mm)            |
| Net Weight        | 0.5kg                              |
| Components        | Battery<br>Users manual & Warranty |





▲ Figure of putting on

## User's Tip

It feels better if you apply moisture on the silicons of electrodes with wet-tissue

Please wipe the machine with wet-tissue when got dirty.