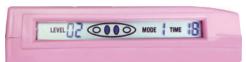

## **Functions**

- Choose 0~30 levels (adjust intensity)
- 2. Set a timer 1~30 minutes(adjust using time)
- 3. Choose 1~4 modes
- 4. Operational without smart phone application

## Smart phone app

Doubles diet effects with

Smart Belt by abdominal exercise and walking!! (Maximizes its effects)

**Specifications** 

| Product name      | Low-frequency Smart Belt Massager  |
|-------------------|------------------------------------|
| Model             | SMLB-350B                          |
| Display           | Mobile & LCD (7X63mm)              |
| Frequency         | 5~100Hz(60 Pattern)                |
| Power Consumption | 0.3W                               |
| Rated Voltage     | DC 3.0V(AAA x 2)                   |
| Operation Time    | 1~30 mins(Auto Timers 20mins)      |
| Operration Mode   | 4 Mode                             |
| Intensity         | 0~30 Levels                        |
| Size              | Controller(85x100x20mm)            |
| Net Weight        | 0.5kg                              |
| Components        | Battery<br>Users manual & Warranty |