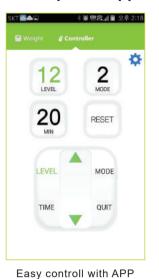

## **Functions**

- Choose 0~30 levels (adjust intensity)
- 2. Set a timer 1~30 minutes(adjust using time)
- 3. Choose 1~4 modes
- 4. Operational without smart phone application

## Smart phone app

Doubles diet effects with

Smart Belt by abdominal exercise and walking!! (Maximizes its effects)

**Specifications** 

| Product name      | Low-frequency Smart Belt Massager  |
|-------------------|------------------------------------|
| Model             | SMLB-350B                          |
| Display           | Mobile & LCD (7X63mm)              |
| Frequency         | 5~100Hz(60 Pattern)                |
| Power Consumption | 0.3W                               |
| Rated Voltage     | DC 3.0V(AAA x 2)                   |
| Operation Time    | 1~30 mins(Auto Timers 20mins)      |
| Operration Mode   | 4 Mode                             |
| Intensity         | 0~30 Levels                        |
| Size              | Controller(85x100x20mm)            |
| Net Weight        | 0.5kg                              |
| Components        | Battery<br>Users manual & Warranty |