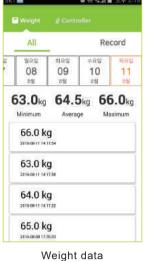

## Smart phone app

Doubles diet effects with

Smart Belt by abdominal exercise and walking!! (Maximizes its effects)

**Specifications** 

| Product name      | Low-frequency Smart Belt Massager  |
|-------------------|------------------------------------|
| Model             | SMLB-350B                          |
| Display           | Mobile & LCD (7X63mm)              |
| Frequency         | 5~100Hz(60 Pattern)                |
| Power Consumption | 0.3W                               |
| Rated Voltage     | DC 3.0V(AAA x 2)                   |
| Operation Time    | 1~30 mins(Auto Timers 20mins)      |
| Operration Mode   | 4 Mode                             |
| Intensity         | 0~30 Levels                        |
| Size              | Controller(85x100x20mm)            |
| Net Weight        | 0.5kg                              |
| Components        | Battery<br>Users manual & Warranty |