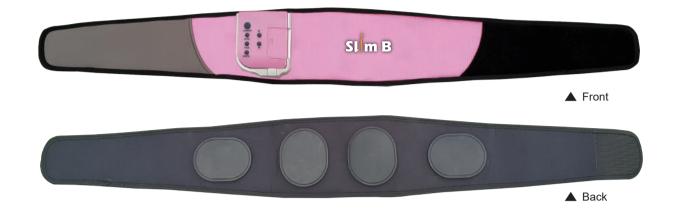

'Slim B' The Smart Low-frequency Belt Massager with Definite Beauty and Diet Effect

The Low-frequency Belt sends minute electric current and many signals meet to make you feel like massaging or tapping.

It relaxes your muscle that you can release stress and it accelerates blood circulation.