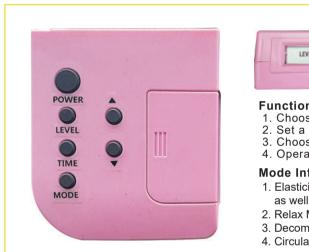

## **Functions**

- Choose 0~30 levels (adjust intensity)
- 2. Set a timer 1~30 minutes(adjust using time)
- 3. Choose 1~4 modes
- 4. Operational without smart phone application

## **Mode Infomation**

- 1. Elasticity/ building-up Mode: muscular strengthening as well as exercising, internal organs strengthinening
- 2. Relax Mode: Eases muscle pain by inside-outside stimulation
- 3. Decomposition/ Excretion Mode: Excretes toxin, wastes, fat
- 4. Circulation Mode: Blood, lymph circulation and activation of nerves