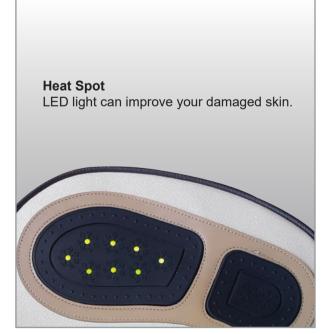

## Main funtions

- 1. Both Electro-Magnetic Stimulation and Trans-cutaneous & Nerve Stimulation
- 2. Stimulation travels from sole to knee
- 3. 2 body-treatment channels (1 cable each with 2 electrodes)
- 4. 8 Auto Modes, 18 Manual Modes
- 5. Adjustable Heat Therapy (40c to 60c)
- 6. LED lights (40c to 50c) for heat therapy enhancement
- 7. Body & Foot Therapy simultaneously or separately
- 8. Body & Foot Therapy intensity can be controlled individually when use together
- 9. Control can be done via Remote Controller or Control Panel on machine