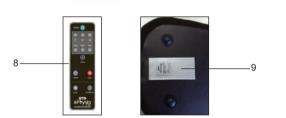

## Main Body & Accessories

Main Body
Power Connector
Foot Pad
Remote Controller
Control Panel
Remote Controller Pocket

4. Sole LED Lamp 10. AC Adapter

5. Handle 11. Electrodes (Pads)

6. Electrode Jacks 12. 3.5mm Electrode Connecting Cable