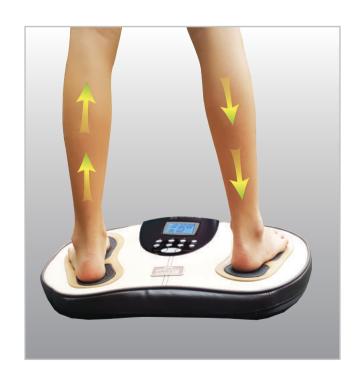

## Main funtions

- 1. Both Electro-Magnetic Stimulation and Trans-cutaneous & Nerve Stimulation
- 2. Stimulation travels from sole to knee
- 3. 2 body-treatment channels (1 cable each with 2 electrodes)
- 4. 8 Auto Modes, 18 Manual Modes
- 5. Adjustable Heat Therapy (40c to 60c)
- 6. LED lights (40c to 50c) for heat therapy enhancement
- 7. Body & Foot Therapy simultaneously or separately
- 8. Body & Foot Therapy intensity can be controlled individually when use together
- 9. Control can be done via Remote Controller or Control Panel on machine