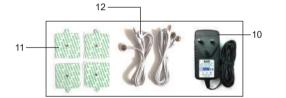

## Main Body & Accessories

Main Body
Power Connector
Foot Pad
Remote Controller
Control Panel
Remote Controller Pocket

4. Sole LED Lamp 10. AC Adapter

5. Handle 11. Electrodes (Pads)

6. Electrode Jacks 12. 3.5mm Electrode Connecting Cable