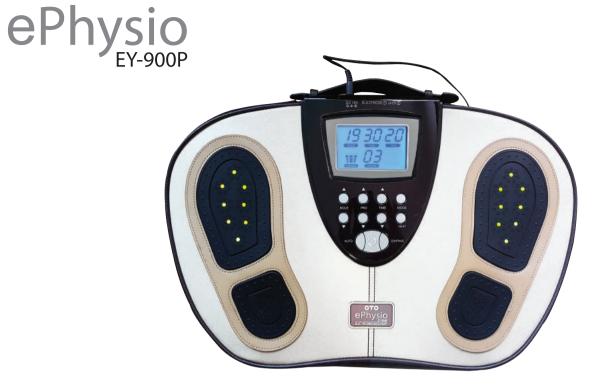

# Effective 'Foot manging'

Electro-nerve stimulation is a well-established technology to help improve pain relief, boost energy levels, strengthen muscle recovery and enhance overall well-being. Using electrical pulses, it helps to block pain signals from being transmitted to the brain and promotes blood supply, thereby assisting in healing.

## Main funtions

- 1. Both Electro-Magnetic Stimulation and Trans-cutaneous & Nerve Stimulation
- 2. Stimulation travels from sole to knee
- 3. 2 body-treatment channels (1 cable each with 2 electrodes)
- 4. 8 Auto Modes, 18 Manual Modes
- 5. Adjustable Heat Therapy (40c to 60c)
- 6. LED lights (40c to 50c) for heat therapy enhancement
- 7. Body & Foot Therapy simultaneously or separately
- 8. Body & Foot Therapy intensity can be controlled individually when use together
- 9. Control can be done via Remote Controller or Control Panel on machine