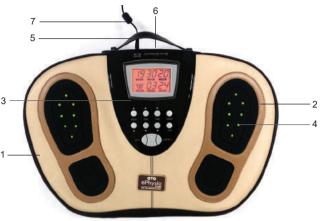

## Main Body & Accessories

Main Body
Power Connector
Foot Pad
Remote Controller
Control Panel
Remote Controller Pocket

4. Sole LED Lamp 10. AC Adapter

5. Handle 11. Electrodes (Pads)

6. Electrode Jacks 12. 3.5mm Electrode Connecting Cable