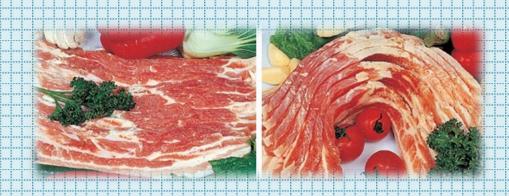

### **6. VACUUM PACKER**

The vacuum packing is designed to keep foods fresh and preserve them hygienically. For meat, vacuum packing can maintain freshness of meat, prolong the shelf life (chilled storage hours), prevent weight loss by blocking moisture evaporation, suppress acidification of fat and growth of microorganism, help meat well-aged and preserve its original taste and flavor. It also extends the freshness and shelf life of vegetables and various types of foods, and prevents various types of industrial and electronic parts from getting corroded and dirty.