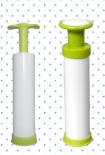

# 1-1. Air Lock Manual VACUUM PACKER - Plastic Pump Style

### 2-1. Air Lock Handy VACUUM PACKER

This Product does *not* need electricity.

Product configuration example : Hand Pump 1ea + Vacuum Zipper bags (small 3, medium 3, large 2ea) + Clip 1ea

It may vary depending on configuration

Manual Pump : ABS, PTR, grease Zipper Bag : Nylon+PE , HDPE, rubber Handy Pump : ABS, screw, rubber, motor