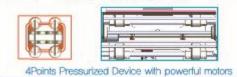

### 4points Flat sealing Device

#### Features

- Full Automatic Operation
- LCD Display for Digital Temp., Sealing, Time & Speed
- Anti-Wrinkle Film System (Patented)
- Entire Sealing Area Pressure Device (Patented)
- Multiple Safety System
- Daily Packing Counter
- Program for Application of Container for Different Materials
- Quick Saving after Setting Change
- 2 steps for Tray Speed Setting