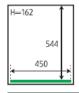

### **Heavy Vacuum Packer**

- Standing type, easily installable in any placed thanks to the lower part with wheels
- Various sizes of standard vacuum bags, large size vacuum bags (450x600mm) available
- Easy to operate
- Upper part of the vacuum room made with transparent body enables users to check vacuum packing process in bare eyes
- Software device that operates two stages of vacuuming process, which ensures natural vacuum packing without warping

| Model          | SBV-600S                   |
|----------------|----------------------------|
| Chamber size   | 470(W) x 600(L) x 162(H)   |
| Machine size   | 550(W) x 720(L) x 970(H)   |
| Machine weight | 92Kg                       |
| Sealing        | 450mm/1ea(sing <b>l</b> e) |
| Pump capacity  | 24m³/h                     |