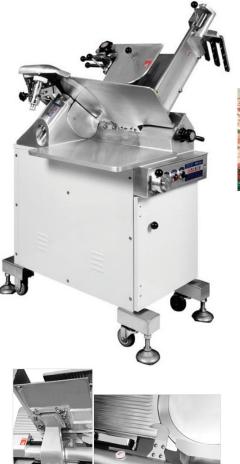

## Frozen/Fresh Meat Slicer

## ASMD-350

## ASMD-350S

You can adjust the conveying speed by adding inverter, and you can process chilled raw meat more precisely.

- \* By adding functions to frozen meat slicer, you can cut not only frozen raw meat but also fresh raw meat smoothly.
- \* Everyone can use this machine easily as easy operation.
- \* It was made in aluminum 7A, which is corrosion-free and non-toxic.
- \* Polishing machine is attached to the main unit.
- \* Easy to disassemble and assemble and easy to clean.

| DIMENSION(LXWXH)         | 930×700×1460mm               |
|--------------------------|------------------------------|
| MOTOR(전동기)               | 1∮ 220V, 3∮ 220V/380V, 1HP×2 |
| CAPACITY(처리능력)           | 60 SLICES/MIN                |
| SLICES THICKNESS(절단두께)   | 0~25mm                       |
| LOADING DEMENSION(적재함치수) | 460×350×220mm                |
| DIAMETER OF KNIFE(칼날직경)  | 363mm                        |
| NET WEIGHT(기계중량)         | 220kg                        |