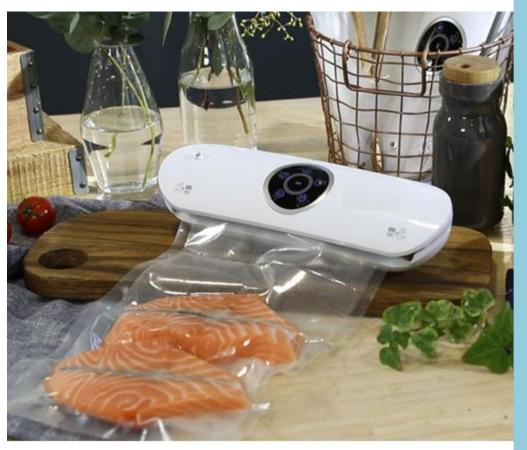

### 3-2. Air Free VACUUM PACKER Automatic

Don't worry about storing remaining grocerises.

You can solve that problem by using Airfree desktop vacuum/air pumping/seal packing machine.

### Point

- Suppress discoloration and spoil and can be longlasting freshly
- · Keep outside air and humidity
- · Suppress proliferation of germ
- Suppress oxidation/ Suppress freezing oxidation when storing in freezer

You can organize your refrigerator easily and also keep your food fresh by Suppress proliferation of germ and decomposition And we add storing system for fragile food first time in the world.

Snack, bread and vegetable and fruit can be stored as their original form and longlasting by air packing

Keep fresh and Longlasting storage for fruit, vegetable, nuts.

Prevent leaking and make stead freash taste of Watery Kimchi, Soup and other liquid food.