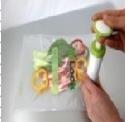

http://www.b2biz.co.kr b2biz.tradekorea.com

**Household Vacuum Packing System** keeps various types of food in cold storage fresh for a long time. If you want to preserve and store anything it is the best convenient tool.

It is also used other products, not only food but also others, example, packing clothes in suitcases for travel etc. It is portable and comfortable indoors and out doors.

vacuum pack can keep food longer

The freshness lasts three times longer than a traditional zipper bag

Maintain freshness
Keep hygienic
Anti-food contamination
Prevent frost
Maintain a unique flavor
Keep refrigerator clean
Anti odor
Easy to carry