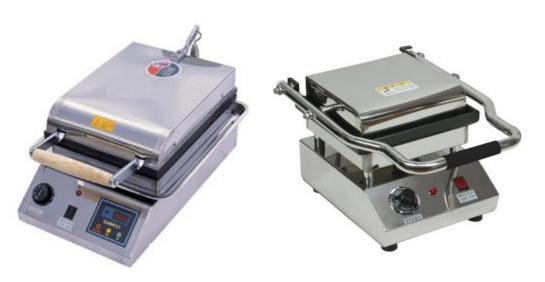

## **ELECTRIC SQUID ROASTER & ROLLER**

## **SQUID ROASTER**

## **SQUID ROLLER**

| Model No.           | AS 688          | AS 788          |  |
|---------------------|-----------------|-----------------|--|
| Working voltage     | AC 220/110V     | AC 220/110V     |  |
| Power consumption   | 1900W           | 1300W           |  |
| Weight              | 30Kg            | 25Kg            |  |
| Size (W * L * H)mm  | 390 * 600 * 340 | 380 * 450 * 330 |  |
| Processing capacity | 300 ea/h        | 250ea/h         |  |
| Plate size(mm)      | 320*415         | 280*360         |  |

### **Product features**

Frequent malfunctions do not occur with less noise since this product is equipped with special motor.

It is hygienic as it is made of durable stainless steel.

| Model No.         | ASCR 600A           | ASCR 600B           |  |
|-------------------|---------------------|---------------------|--|
| Working voltage   | AC 220/110V 50/60Hz | AC 220/110V 50/60Hz |  |
| Power consumption | 120W                | 180W                |  |
| Weight            | 25Kg                | 30Kg                |  |
| Size(W * L * H)mm | 390 * 380 * 250     | 470 * 390 * 310     |  |

### **Product features**

- 1. It is convenient to use with attachment of temperature sensor and timer.
- 2. High profit can be earned since it can be used in narrow space.
- 3. It fits to any place due to stylish design.
- 4. It is hygienic and there is no corrosion since it is made of stainless steel.