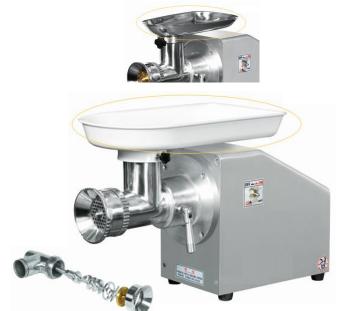

## **Meat Chopper**

machine was considered by the safety design.

AMC-32

AMC-22

AMC-22A

| MODEL                    | AMC-32            | AMC-22                     | AMC-22A                     | AMC-12                     |
|--------------------------|-------------------|----------------------------|-----------------------------|----------------------------|
| DIMENSION (LxWxH)        | 650×420×880mm     | 520×350×480mm              | 350×650×450mm               | 570×200×380mm              |
| MOTOR (전동기)              | 3∮ 220V/380V, 5HP | 1∳ 220V, 3∳ 220V/380V, 2HP | 1∮ 220V, 3∮220V/380V, 1.5HP | 1∳ 220V, 3∳ 220V/380V, 1HP |
| CAPACITY (처리능력)          | 500kg/H           | 300kg/H                    | 300kg/H                     | 150kg/H                    |
| DIAMETER OF KNIFE (칼날직경) | 100mm             | 76mm                       | 76mm                        | 69mm                       |
| HOPPER SIZE (LxWxH)      | 310x510x110mm     | 310x510x60mm               | 310x510x60mm                | 400x230x40mm               |
| NET WEIGHT (기계중량)        | 135kg             | 50kg                       | 40kg                        | 30kg                       |