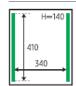

| Model          | SBV-400TD                |  |
|----------------|--------------------------|--|
| Chamber size   | 440(W) x 420(L) x 140(H) |  |
| Machine size   | 485(W) x 525(L) x 510(H) |  |
| Machine weight | 67Kg                     |  |
| Sealing        | 410mm/2ea(bouble)        |  |
| Pump capacity  | 20m³/h                   |  |