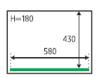

### **Heavy Vacuum Packer**

- Standing type, easily installable in any placed thanks to the lower part with wheels
- Various sizes of standard vacuum bags, large size vacuum bags (450x600mm) available
- Easy to operate
- Upper part of the vacuum room made with transparent body enables users to check vacuum packing process in bare eyes
- Software device that operates two stages of vacuuming process, which ensures natural vacuum packing without warping

| Model          | SBV-600L                   |
|----------------|----------------------------|
| Chamber size   | 600(W) x 485(L) x 165(H)   |
| Machine size   | 680(W) x 608(L) x 970(H)   |
| Machine weight | 92Kg                       |
| Sealing        | 580mm/1ea(sing <b>l</b> e) |
| Pump capacity  | 24m <sup>1</sup> /h        |