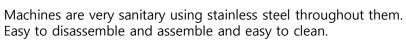

## **Meat Chopper**

machine was considered by the safety design.

AMC-32

AMC-22

AMC-22A

| MODEL                    | AMC-32            | AMC-22                     | AMC-22A                     | AMC-12                     |
|--------------------------|-------------------|----------------------------|-----------------------------|----------------------------|
| DIMENSION (LxWxH)        | 650×420×880mm     | 520×350×480mm              | 350×650×450mm               | 570×200×380mm              |
| MOTOR (전동기)              | 3∮ 220V/380V, 5HP | 1∳ 220V, 3∳ 220V/380V, 2HP | 1∮ 220V, 3∮220V/380V, 1.5HP | 1∳ 220V, 3∳ 220V/380V, 1HP |
| CAPACITY (처리능력)          | 500kg/H           | 300kg/H                    | 300kg/H                     | 150kg/H                    |
| DIAMETER OF KNIFE (칼날직경) | 100mm             | 76mm                       | 76mm                        | 69mm                       |
| HOPPER SIZE (LxWxH)      | 310x510x110mm     | 310x510x60mm               | 310x510x60mm                | 400x230x40mm               |
| NET WEIGHT (기계중량)        | 135kg             | 50kg                       | 40kg                        | 30kg                       |