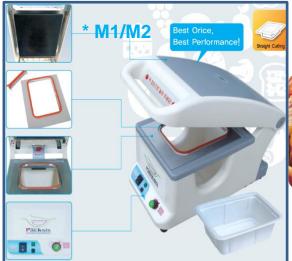

### 7. TRAY SEALING MACHINE - MANUAL

Shop, Restaurant, Take-out, Delivery, etc. The contents of tray is kept safe at 110°C after sealing and at 100°C in microwave and oven.

| <ul> <li>Specification</li> </ul> |                          |
|-----------------------------------|--------------------------|
| length                            | 490mm                    |
| Width                             | 255mm                    |
| Height                            | 350mm                    |
| Weight                            | 7,5kg                    |
| Work Cycle                        | 7~8/min                  |
| Max Mold(Vessel) Size             | ~230(L) / ~190mm(W)      |
| Power                             | 220/110V, 60Hz, 800W     |
| Material                          | ABS, Heat-resistantresin |

Tray Sealing Machine to seal the opened mouth with PET/PE/PP/PS film after putting a various kinds of foods in the plastic tray or PET/PE/PP/PS coated cup.

Packing the food products with tray sealer, easy to deliver it to customers and possible to preserve the freshness and keep them for a long time, prevent them from smelling, insects, dirt and damage. Safe to eat it after heating up the food products in a microwave oven.

We have prepared various kinds of custommized molds and plastic trays or PET/PE/PP/PS coated cups. All products are developed by pure korean technology. Made in Korea 10