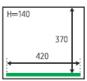

| Model          | SBV-400TS                |
|----------------|--------------------------|
| Chamber size   | 440(W) x 420(L) x 140(H) |
| Machine size   | 485(W) x 525(L) x 510(H) |
| Machine weight | 67Kg                     |
| Sealing        | 420mm/1ea(single)        |
| Pump capacity  | 20m <sup>1</sup> /h      |