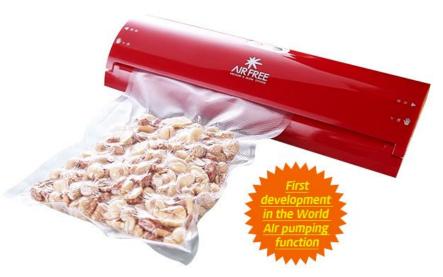

# 1-1. Air Lock Manual VACUUM PACKER - Plastic Pump Style

### 2-1. Air Lock Handy VACUUM PACKER

This Product does *not* need electricity.

Product configuration example : Hand Pump 1ea + Vacuum Zipper bags (small 3, medium 3, large 2ea) + Clip 1ea

It may vary depending on configuration

Manual Pump : ABS, PTR, grease Zipper Bag : Nylon+PE , HDPE, rubber Handy Pump : ABS, screw, rubber, motor