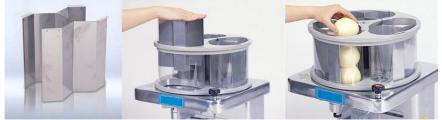

### **CABBAGE CUTTER**

| Model No.          | ASRC - 70                          | ASRC - 80                       |  |
|--------------------|------------------------------------|---------------------------------|--|
| Dimension (L×W× H) | 362 × 362 × 432H(mm)               | 485 × 485 × 600H(mm)            |  |
| Power Consumption  | 110W                               | 330W                            |  |
| Machine weight     | 16kg                               | 30kg                            |  |
| Power              | Single phase 220V/60Hz             |                                 |  |
| Capability         | About 17cabbages/h About 25cabbage |                                 |  |
| Container Hole     | 230 * 120 * 150H 2EA               | * 150H 2EA 240 * 150 * 200H 3EA |  |
| Thickness control  | 0.5~5mm 0.5~8mm                    |                                 |  |

This product enables users to cut a great deal of cabbages in short time and to adjust the thickness of cabbages. In addition, it is stainless because it is made of nonferrous metals. Never touch the product or add some cabbages while it is working. Never turn the power on when the container is disassembled because knives are exposed.

### How to use partitions for cutting onions

- \* The maximum diameter of onions to be used is 110 mm for the ASRC 80 model.
- \* The diameter of onions to be used is 100mm and 90mm for ASRC70 model.
- \* In ASRC 70 case, it has a different diameter partitions in the container.
- \* Onions can be cut after completely peeled.
- \* Before operation, install all partitions in the container. If a partition is installed only on one side, it can cause vibration due to imbalance.