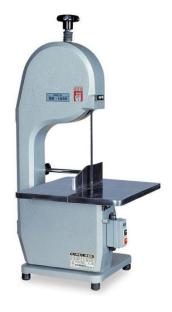

## **Band Saw Machine & Skinner**

DIMENSION(LxWxH) 800 x 780 x 910mm

MOTOR(전동기) 1Φ 220V, 3Φ 220V/380V, 1HP

CAPACITY(처리능력) BY CONTROL

Length of knife(칼날길이) 435mm

NET WEIGHT(기계증량) 110kg

ASB-1650D

ASB-1650G

| 440×475×950mm              | DIMENSION(LxWxH)          | 440×450×890mm              |
|----------------------------|---------------------------|----------------------------|
| 1∮ 220V, 3∮ 220V/380V, 1HP | MOTOR(전동기)                | 1∮ 220V, 3∮ 220V/380V, 1HP |
| 1650mm                     | LENGTH OF SAW BLADE(톱날치수) | 1650mm                     |
| 365×380mm                  | WORKING TABLE(작업테이블치수)    | 365×380mm                  |
| 43.5kg                     | NET WEIGHT(기계중량)          | 37.5kg                     |
| 195×225mm                  | LOADING DEMENSION(적재함치수)  | 195×225mm                  |

It is a product that removes the skin of pork, beef, etc. cleanly. The whole product is made of stainless steel.

The foot switch is attached in consideration of the safety of the operator.

Preventing the possibility of malfunction in advance by reinforcing the residue removal shaft. Peeling fish can be done if ordered in advance