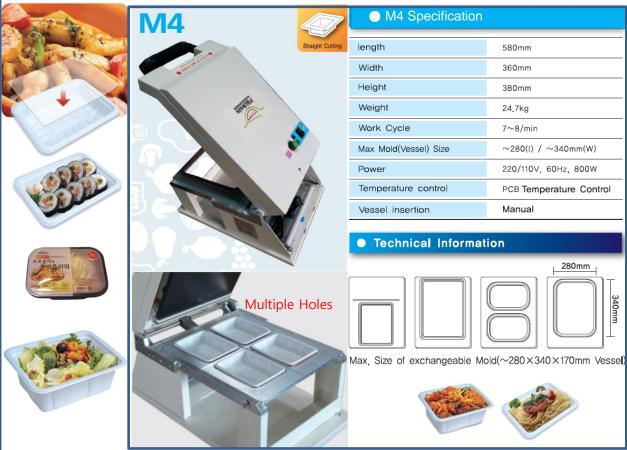

### 7. TRAY SEALING MACHINE - MANUAL

Shop, Restaurant, Take-out, Delivery, etc. The contents of tray is kept safe at 110°C after sealing and at 100°C in microwave and oven.

| <ul> <li>Specification</li> </ul> |                          |
|-----------------------------------|--------------------------|
| length                            | 490mm                    |
| Width                             | 255mm                    |
| Height                            | 350mm                    |
| Weight                            | 7,5kg                    |
| Work Cycle                        | 7~8/min                  |
| Max Mold(Vessel) Size             | ~230(L) / ~190mm(W)      |
| Power                             | 220/110V, 60Hz, 800W     |
| Material                          | ABS, Heat-resistantresin |

Tray Sealing Machine to seal the opened mouth with PET/PE/PP/PS film after putting a various kinds of foods in the plastic tray or PET/PE/PP/PS coated cup.

Packing the food products with tray sealer, easy to deliver it to customers and possible to preserve the freshness and keep them for a long time, prevent them from smelling, insects, dirt and damage. Safe to eat it after heating up the food products in a microwave oven.

We have prepared various kinds of custommized molds and plastic trays or PET/PE/PP/PS coated cups. All products are developed by pure korean technology. Made in Korea 10