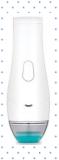

### 2-2. Air Free Handy VACUUM PACKER

## Airfree Compact

Size: ø 63 x 227mm

Weight: 192g

Vacuum capacity: -50k% Rated voltage: DC 6V(AAx4)

Vacuum On/Off Swith type

Airfree compact handhold type vacuumer can make vacuum status instanly by powerful pump and easily be used indoor and outdoor also. Airfree help to make food which should have long time to cook faster by high osmosis of vacuum,

## Airfree Saver

Size: ø 63 x 230mm

Weight: 245g

Vacuum capacity: -50k% Rated voltage: DC 6V(AAx4)

Auto Stop type when vacuum is finished

Airfree compact handhold type vacuumer can make vacuum status instanly by powerful pump and easily be used indoor and outdoor also. Airfree help to make food which should have long time to cook faster by high osmosis of vacuum.