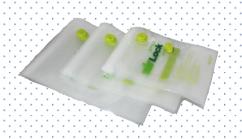

## 3-1. Air Lock Wireless VACUUM PACKER - Rechargeable USB Style

## Components

\* Purchase additional components

It may vary depending on configuration

Zipper Bag: Nylon+PE, HDPE, rubber

VACUUM PACKER Automatic : ABS, screw, rubber, motor

Vacuum Pouch : Nylon+PE