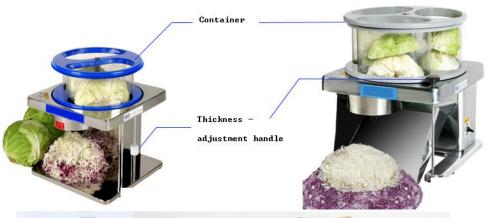

### **CABBAGE CUTTER**

| Model No.          | ASRC - 70                          | ASRC - 80                       |  |
|--------------------|------------------------------------|---------------------------------|--|
| Dimension (L×W× H) | 362 × 362 × 432H(mm)               | 485 × 485 × 600H(mm)            |  |
| Power Consumption  | 110W                               | 330W                            |  |
| Machine weight     | 16kg                               | 30kg                            |  |
| Power              | Single phase 220V/60Hz             |                                 |  |
| Capability         | About 17cabbages/h About 25cabbage |                                 |  |
| Container Hole     | 230 * 120 * 150H 2EA               | * 150H 2EA 240 * 150 * 200H 3EA |  |
| Thickness control  | 0.5~5mm 0.5~8mm                    |                                 |  |

This product enables users to cut a great deal of cabbages in short time and to adjust the thickness of cabbages. In addition, it is stainless because it is made of nonferrous metals. Never touch the product or add some cabbages while it is working. Never turn the power on when the container is disassembled because knives are exposed.