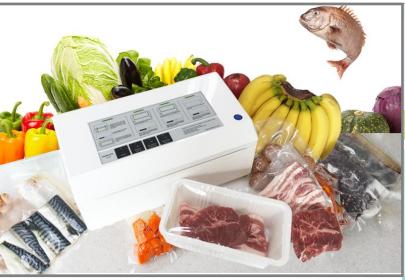

## 4. BB Neo Pack 101 Multi-Purpose Food Sealing System

The Packing and Vacuum-packed into a single packaging machine is an innovative product that increases the foods in the

Vessel Packing, Vacuum Packaging and Valve Vacuum packaging

All three functions in one !!!

Fresh taste! for a long long time!

| 100                 | Product Specifications   |                                           |                                             |                  |                                             |  |
|---------------------|--------------------------|-------------------------------------------|---------------------------------------------|------------------|---------------------------------------------|--|
| 7                   | Vacuum Sealer            | Automatic Vacuum<br>Sealing System        | Food Tray and                               | PP/PE/PET        |                                             |  |
| 4                   | Tray Sealer              | Multi Tray Size Sealing System            | Tray Cover Material                         |                  | icrowave, Recycling,<br>Separate Collection |  |
| ٩                   | Bag Sealer               | Multi Tray Size Sealing System            | Vacuum Sealer and Tray Sealer Vacuum Chambe |                  | er Type                                     |  |
| ı                   | Zipper Bag Vacuum Sealer | Zipper Bag and Container<br>Vacuum System | Bag Type                                    | Roll&Pouch Bag & |                                             |  |
| ı                   | Vacuum Power             | 450mmHg                                   | Tray Size                                   | 250mm x 145mm x  | x 90mm                                      |  |
| Rated Voltage       |                          | 100V~220V / 150W                          | Vacuum Pump                                 | Vacuum Pump      | 2PCS                                        |  |
| Vacuum Sealing Size |                          | 280mm                                     | Weight                                      | 5,2kg            |                                             |  |
|                     | Tray Sealing Size        | 250mm x 145mm x 90mm                      | Multi Bag Sealing Size                      | 280mm            |                                             |  |