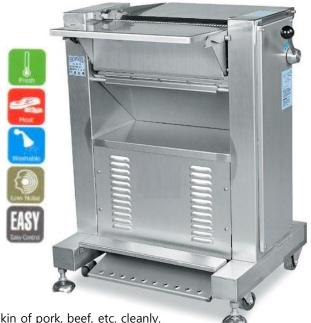

It is a product that removes the skin of pork, beef, etc. cleanly. The whole product is made of stainless steel.

The foot switch is attached in consideration of the safety of the operator.

Preventing the possibility of malfunction in advance by reinforcing the residue removal shaft. Peeling fish can be done if ordered in advance