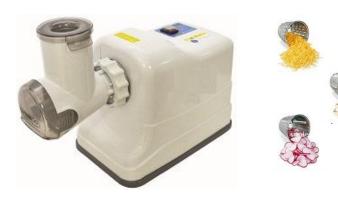

## Salad Chopper

It is a product that can be used for versatile cutting and chopping of vegetables, fruits and cheeses
Providing five different types of knives.
Easy to use and replace knife for your application.
Stainless steel and plastic

| Specification (mm)   | 544*240*360 |
|----------------------|-------------|
| Weight (Kg)          | 14          |
| power                | 220V 60Hz   |
| Inlet port size (mm) | 45          |

It is a product that can be used for various purposes such as seasoning and meat processing. Suitable for restaurants, schools, and government offices.

By innovative design, processability is excellent, and product life is also permanent.