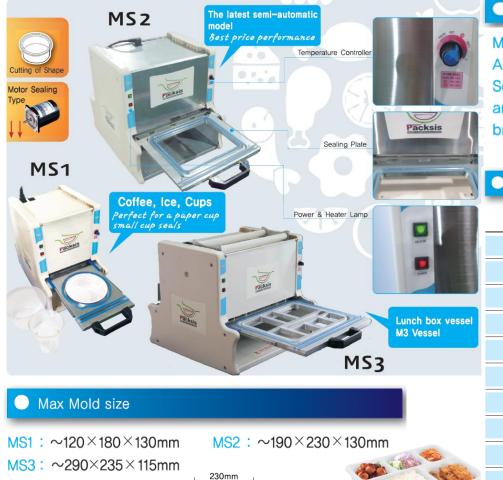

### 8. Semi-auto SEALING MACHINE

### Feature

MS Series suitable for shop & restaurant by simple design. Also can be used by  $\sim 230 \times 190$ mm tray(MS1, MS2 Size) Semi-Auto Sealing Machine is classified by size of tray and intended use. (300,000 cycle sealing test without a break.)

◆ Usage : Shop, Restaurant, Factory, Take-out shop

### Specification

|                       | MS 1                                                                     | MS 2                                                                   | MS 3       |  |
|-----------------------|--------------------------------------------------------------------------|------------------------------------------------------------------------|------------|--|
| length                | 430mm                                                                    | 450mm                                                                  | 490mm      |  |
| Width                 | 255mm                                                                    | 360mm                                                                  | 430mm      |  |
| Height                | 380mm                                                                    | 380mm                                                                  | 410mm      |  |
| weight                | 17,5kg                                                                   | 25kg                                                                   | 30kg       |  |
| Work Cycle            | 6~7ea/min(Daily average 2800 production and packaging available, 8hours) |                                                                        |            |  |
| Max Mold(Vessel) Size | Vessel) Size ∼120×180mm √                                                |                                                                        | ~230×190mm |  |
| Power                 | 220V, 60Hz, 350W                                                         |                                                                        |            |  |
| Motor                 | 6gear head used, 60Hz, 1500r/m<br>/Triac-semi-permanent life             |                                                                        |            |  |
| ealing Type           | Cam comp                                                                 | oression →Auto                                                         | type       |  |
| Vessel Insertion      | Sliding type → Vessel IN/OUT [Manual]                                    |                                                                        |            |  |
| Temp, control         |                                                                          | Contactless(SSR, electronic type) -Semi-permanent life [Static Switch] |            |  |