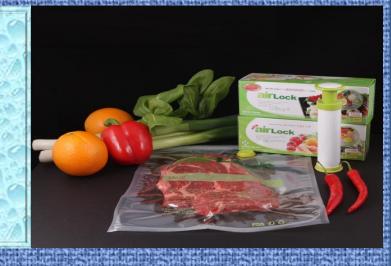

http://www.b2biz.co.kr b2biz.tradekorea.com

**Household Vacuum Packing System** keeps various types of food in cold storage fresh for a long time. If you want to preserve and store anything it is the best convenient tool.

It is also used other products, not only food but also others, example, packing clothes in suitcases for travel etc. It is portable and comfortable indoors and out doors.

vacuum pack can keep food longer

The freshness lasts three times longer than a traditional zipper bag

Maintain freshness
Keep hygienic
Anti-food contamination
Prevent frost
Maintain a unique flavor
Keep refrigerator clean
Anti odor
Easy to carry