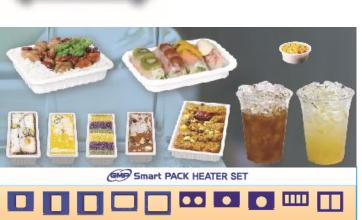

### 9. AUTO SEALING MACHINE

## Powerful sealing Pressurized Driving & Anti Heat shrink & Wrinkle Free

Sealing & cutting in one shot with easy and simple function.

### Smart program by Material

Different functions for temp step speed,

# Wrinkle removal function

The perfect packaging makes oustomer satisfaction

### 4points Flat sealing Device

#### Features

- Full Automatic Operation
- LCD Display for Digital Temp., Sealing, Time & Speed
- Anti-Wrinkle Film System (Patented)
- Entire Sealing Area Pressure Device (Patented)
- Multiple Safety System
- Daily Packing Counter
- Program for Application of Container for Different Materials
- Quick Saving after Setting Change
- 2 steps for Tray Speed Setting

### Specification

- -Speed :Max 9 Pack/min
- -Container :90X90~240X240 mm
- -Film Spec :120mmX300M~270mmX300M
- -Rated Voltage :220V 60Hz ±10%
- -Power Consumption :Quiescent Current- 8mA :Peak Current - 800W
- -Weight :27 Kg

### Optional Devices

- -Eye Mark Auto Recognition sensor
- -Dual Heater unit
- -Center sealing unit

We have prepared various kinds of custommized molds and plastic trays or PET/PE/PP/PS coated cups.