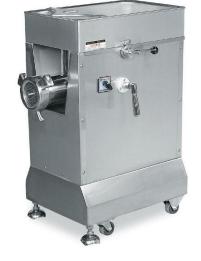

## **Meat Chopper**

machine was considered by the safety design.

AMC-32

AMC-22

AMC-22A

| MODEL                    | AMC-32            | AMC-22                     | AMC-22A                     | AMC-12                     |
|--------------------------|-------------------|----------------------------|-----------------------------|----------------------------|
| DIMENSION (LxWxH)        | 650×420×880mm     | 520×350×480mm              | 350×650×450mm               | 570×200×380mm              |
| MOTOR (전동기)              | 3∮ 220V/380V, 5HP | 1∳ 220V, 3∳ 220V/380V, 2HP | 1∮ 220V, 3∮220V/380V, 1.5HP | 1∳ 220V, 3∳ 220V/380V, 1HP |
| CAPACITY (처리능력)          | 500kg/H           | 300kg/H                    | 300kg/H                     | 150kg/H                    |
| DIAMETER OF KNIFE (칼날직경) | 100mm             | 76mm                       | 76mm                        | 69mm                       |
| HOPPER SIZE (LxWxH)      | 310x510x110mm     | 310x510x60mm               | 310x510x60mm                | 400x230x40mm               |
| NET WEIGHT (기계중량)        | 135kg             | 50kg                       | 40kg                        | 30kg                       |