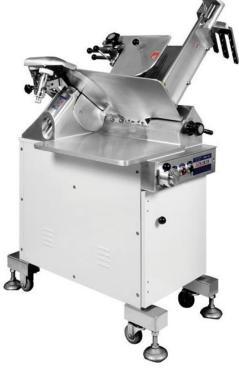

## Frozen/Fresh Meat Slicer

## ASMD-350

## ASMD-350S

You can adjust the conveying speed by adding inverter, and you can process chilled raw meat more precisely.

- \* By adding functions to frozen meat slicer, you can cut not only frozen raw meat but also fresh raw meat smoothly.
- \* Everyone can use this machine easily as easy operation.
- \* It was made in aluminum 7A, which is corrosion-free and non-toxic.
- \* Polishing machine is attached to the main unit.
- \* Easy to disassemble and assemble and easy to clean.

| DIMENSION(LXWXH)         | 930×700×1460mm               |
|--------------------------|------------------------------|
| MOTOR(전동기)               | 1∮ 220V, 3∮ 220V/380V, 1HP×2 |
| CAPACITY(처리능력)           | 60 SLICES/MIN                |
| SLICES THICKNESS(절단두께)   | 0~25mm                       |
| LOADING DEMENSION(적재함치수) | 460×350×220mm                |
| DIAMETER OF KNIFE(칼날직경)  | 363mm                        |
| NET WEIGHT(기계중량)         | 220kg                        |