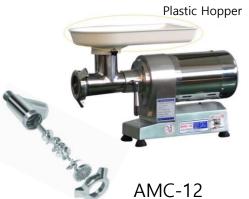

## **Meat Chopper**

machine was considered by the safety design.

AMC-32

AMC-22

AMC-22A

| MODEL                    | AMC-32            | AMC-22                     | AMC-22A                     | AMC-12                     |
|--------------------------|-------------------|----------------------------|-----------------------------|----------------------------|
| DIMENSION (LxWxH)        | 650×420×880mm     | 520×350×480mm              | 350×650×450mm               | 570×200×380mm              |
| MOTOR (전동기)              | 3∮ 220V/380V, 5HP | 1∳ 220V, 3∳ 220V/380V, 2HP | 1∮ 220V, 3∮220V/380V, 1.5HP | 1∳ 220V, 3∳ 220V/380V, 1HP |
| CAPACITY (처리능력)          | 500kg/H           | 300kg/H                    | 300kg/H                     | 150kg/H                    |
| DIAMETER OF KNIFE (칼날직경) | 100mm             | 76mm                       | 76mm                        | 69mm                       |
| HOPPER SIZE (LxWxH)      | 310x510x110mm     | 310x510x60mm               | 310x510x60mm                | 400x230x40mm               |
| NET WEIGHT (기계중량)        | 135kg             | 50kg                       | 40kg                        | 30kg                       |