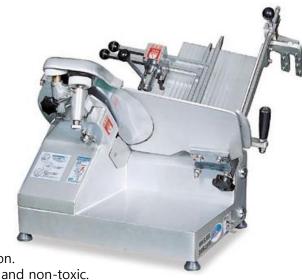

## Frozen/Fresh Meat Slicer

## ASMD-350

## ASMD-350S

You can adjust the conveying speed by adding inverter, and you can process chilled raw meat more precisely.

- \* By adding functions to frozen meat slicer, you can cut not only frozen raw meat but also fresh raw meat smoothly.
- \* Everyone can use this machine easily as easy operation.
- \* It was made in aluminum 7A, which is corrosion-free and non-toxic.
- \* Polishing machine is attached to the main unit.
- \* Easy to disassemble and assemble and easy to clean.

| DIMENSION(LXWXH)         | 930×700×1460mm               |
|--------------------------|------------------------------|
| MOTOR(전동기)               | 1∮ 220V, 3∮ 220V/380V, 1HP×2 |
| CAPACITY(처리능력)           | 60 SLICES/MIN                |
| SLICES THICKNESS(절단두께)   | 0~25mm                       |
| LOADING DEMENSION(적재함치수) | 460×350×220mm                |
| DIAMETER OF KNIFE(칼날직경)  | 363mm                        |
| NET WEIGHT(기계중량)         | 220kg                        |