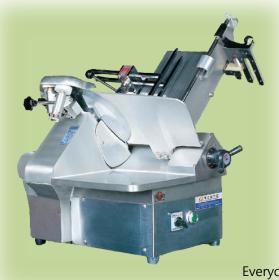

## **Frozen Meat Slicer**

**ASMS-350** 

ASMS-350A

The ratcheting gear automatically grasps the meat.

| DIMENSION(LxWxH)         | 930×700×1460mm               |   |
|--------------------------|------------------------------|---|
| MOTOR(전동기)               | 1∮ 220V, 3∮ 220V/380V, 1HP×2 |   |
| CAPACITY(처리능력)           | 60 SLICES/MIN                | İ |
| SLICES THICKNESS(절단두께)   | 0~25mm                       | 9 |
| LOADING DEMENSION(적재함치수) | 460×350×220mm                | İ |
| DIAMETER OF KNIFE(칼날직경)  | 363mm                        | İ |
| NET WEIGHT(기계중량)         | 220kg                        | İ |
|                          |                              |   |