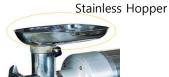

## **Meat Chopper**

machine was considered by the safety design.

AMC-32

AMC-22

AMC-22A

| MODEL                    | AMC-32            | AMC-22                     | AMC-22A                     | AMC-12                     |
|--------------------------|-------------------|----------------------------|-----------------------------|----------------------------|
| DIMENSION (LxWxH)        | 650×420×880mm     | 520×350×480mm              | 350×650×450mm               | 570×200×380mm              |
| MOTOR (전동기)              | 3∮ 220V/380V, 5HP | 1∳ 220V, 3∳ 220V/380V, 2HP | 1∮ 220V, 3∮220V/380V, 1.5HP | 1∳ 220V, 3∳ 220V/380V, 1HP |
| CAPACITY (처리능력)          | 500kg/H           | 300kg/H                    | 300kg/H                     | 150kg/H                    |
| DIAMETER OF KNIFE (칼날직경) | 100mm             | 76mm                       | 76mm                        | 69mm                       |
| HOPPER SIZE (LxWxH)      | 310x510x110mm     | 310x510x60mm               | 310x510x60mm                | 400x230x40mm               |
| NET WEIGHT (기계중량)        | 135kg             | 50kg                       | 40kg                        | 30kg                       |