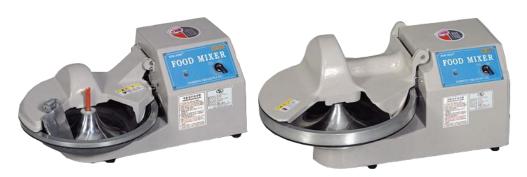

### MULTIPLE FOOD CUTTER

| Model Name     | ASF-100                  | ASF-200                  |  |
|----------------|--------------------------|--------------------------|--|
| Dimension (mm) | 655(W) × 415(L) × 305(H) | 795(W) × 505(L) × 425(H) |  |
| Rated Voltage  | AC 220V/110V             | AC 220V/110V             |  |
| Capacity       | 5₹                       | 10ℓ                      |  |
| Weight         | 21kg                     | 36kg                     |  |
| Bowl rpm       | 34rpm                    | 28rpm                    |  |
| Knife rpm      | 1,750rpm                 | 1,750rpm                 |  |

Multiple food cutter is designed for fast, simple and massive cooking in a short time. Specially public restaurants or feeding facilities etc. require a lot of time and labor by hand in cooking enormous spice and vegetables. This machine can solve