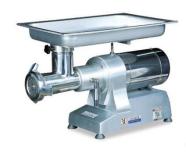

## **Meat Chopper**

machine was considered by the safety design.

AMC-32

AMC-22

AMC-22A

| MODEL                    | AMC-32            | AMC-22                     | AMC-22A                     | AMC-12                     |
|--------------------------|-------------------|----------------------------|-----------------------------|----------------------------|
| DIMENSION (LxWxH)        | 650×420×880mm     | 520×350×480mm              | 350×650×450mm               | 570×200×380mm              |
| MOTOR (전동기)              | 3∮ 220V/380V, 5HP | 1∳ 220V, 3∳ 220V/380V, 2HP | 1∮ 220V, 3∮220V/380V, 1.5HP | 1∳ 220V, 3∳ 220V/380V, 1HP |
| CAPACITY (처리능력)          | 500kg/H           | 300kg/H                    | 300kg/H                     | 150kg/H                    |
| DIAMETER OF KNIFE (칼날직경) | 100mm             | 76mm                       | 76mm                        | 69mm                       |
| HOPPER SIZE (LxWxH)      | 310x510x110mm     | 310x510x60mm               | 310x510x60mm                | 400x230x40mm               |
| NET WEIGHT (기계중량)        | 135kg             | 50kg                       | 40kg                        | 30kg                       |