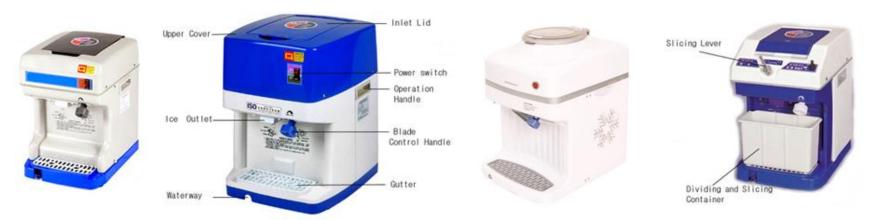

## ICE MACHINERY

### **ICE SHAVER**

The ice shaver and crusher are designed with a smart appearance and convenient structure. Since the required volume of cocktail ice are input in making red bean sherbet, it is very sanitary and economical. When its lid is open in operating it, it stops automatically.

### \* Usage Restaurants, Bakeries, Cafés, Hotels, Sushi Bars, etc.

| Model No              | ASIS-11                      | ASIS-55                      | ASIS-77                      | ASCS-35                      |
|-----------------------|------------------------------|------------------------------|------------------------------|------------------------------|
| Dimensions(W x L x H) | 285 x 370 x 420              | 330 x 400 x 480              | 340 x 455 x 490              | 285 x 370 x 425              |
| Power Consumption     | 230W                         | 230W                         | 230W                         | 230W                         |
| Power Supply          | 110/220V<br>50/60Hz/1 Pahase | 110/220V<br>50/60Hz/1 Pahase | 110/220V<br>50/60Hz/1 Pahase | 110/220V<br>50/60Hz/1 Pahase |
| G. Weight             | 19kg                         | 17kg                         | 19kg                         | 20kg                         |
| Ice Grinding Capacity | 1.5/1.8kg/Min                | 3/5kg/Min                    | 3/5kg/Min                    | 1.5/1.8kg/Min                |
| Quantity of Ice Inlet | Approx. 1kg                  | Approx. 2kg                  | Approx. 2kg                  | Approx. 1kg                  |
| Certificates          | CE, KC, PSE                  | CE, KC                       | КС                           | КС                           |

### Operation Manual

- 1. Plug in when power switch is off
- 2. Close lid after putting proper amount of ice cubes into inlet
- 3. Turn on the power switch on the right side (start motor operation)
- 4. Adjust the thickness of ice using blade control handle (Precautions)
  - A. When starting operation, make sure to close lid before turning on the power
  - B. Add ice cubes when machine stops
  - C. Put ice cubes to 1 cm below red cover inside lid
  - D. Evenly place ice cubes inside of inlet (If ice cubes lean to one side, this can cause machine vibration)
- 5. When the slicing lever is turned to the left, ice cubes are sliced. When it is turned to the right, ice slicing stops and ice crushing starts. (Slicing and crushing is applied to ASCS-35)