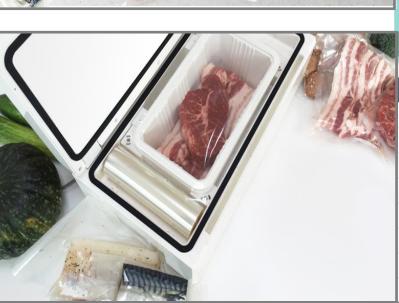

## 4. BB Neo Pack 101 Multi-Purpose Food Sealing System

The Packing and Vacuum-packed into a single packaging machine is an innovative product that increases the foods in the

Vessel Packing, Vacuum Packaging and Valve Vacuum packaging

All three functions in one !!!

Fresh taste! for a long long time!

| 100                 | Product Specifications   |                                           |                                             |                  |                                             |  |
|---------------------|--------------------------|-------------------------------------------|---------------------------------------------|------------------|---------------------------------------------|--|
| 7                   | Vacuum Sealer            | Automatic Vacuum<br>Sealing System        | Food Tray and                               | PP/PE/PET        |                                             |  |
| 4                   | Tray Sealer              | Multi Tray Size Sealing System            | Tray Cover Material                         |                  | icrowave, Recycling,<br>Separate Collection |  |
| ٩                   | Bag Sealer               | Multi Tray Size Sealing System            | Vacuum Sealer and Tray Sealer Vacuum Chambe |                  | er Type                                     |  |
| ı                   | Zipper Bag Vacuum Sealer | Zipper Bag and Container<br>Vacuum System | Bag Type                                    | Roll&Pouch Bag & |                                             |  |
| ı                   | Vacuum Power             | 450mmHg                                   | Tray Size                                   | 250mm x 145mm x  | x 90mm                                      |  |
| Rated Voltage       |                          | 100V~220V / 150W                          | Vacuum Pump                                 | Vacuum Pump      | 2PCS                                        |  |
| Vacuum Sealing Size |                          | 280mm                                     | Weight                                      | 5,2kg            |                                             |  |
|                     | Tray Sealing Size        | 250mm x 145mm x 90mm                      | Multi Bag Sealing Size                      | 280mm            |                                             |  |