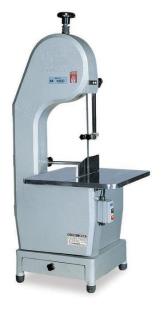

## **Band Saw Machine & Skinner**

DIMENSION(LxWxH) 800 x 780 x 910mm

MOTOR(전동기) 1Φ 220V, 3Φ 220V/380V, 1HP

CAPACITY(처리능력) BY CONTROL

Length of knife(칼날길이) 435mm

NET WEIGHT(기계증량) 110kg

ASB-1650D

ASB-1650G

It is a product that removes the skin of pork, beef, etc. cleanly. The whole product is made of stainless steel.

The foot switch is attached in consideration of the safety of the operator.

Preventing the possibility of malfunction in advance by reinforcing the residue removal shaft. Peeling fish can be done if ordered in advance