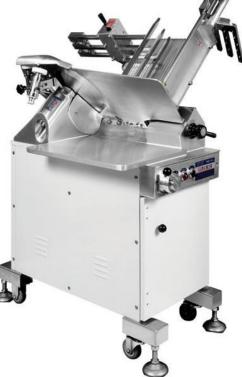

## Frozen/Fresh Meat Slicer

## ASMD-350

## ASMD-350S

You can adjust the conveying speed by adding inverter, and you can process chilled raw meat more precisely.

- \* By adding functions to frozen meat slicer, you can cut not only frozen raw meat but also fresh raw meat smoothly.
- \* Everyone can use this machine easily as easy operation.
- \* It was made in aluminum 7A, which is corrosion-free and non-toxic.
- \* Polishing machine is attached to the main unit.
- \* Easy to disassemble and assemble and easy to clean.

| DIMENSION(LXWXH)         | 930×700×1460mm               |
|--------------------------|------------------------------|
| MOTOR(전동기)               | 1∮ 220V, 3∮ 220V/380V, 1HP×2 |
| CAPACITY(처리능력)           | 60 SLICES/MIN                |
| SLICES THICKNESS(절단두께)   | 0~25mm                       |
| LOADING DEMENSION(적재함치수) | 460×350×220mm                |
| DIAMETER OF KNIFE(칼날직경)  | 363mm                        |
| NET WEIGHT(기계중량)         | 220kg                        |