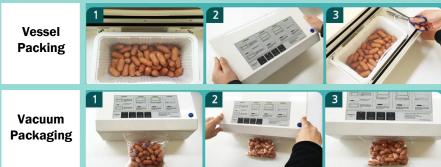

## 4. BB Neo Pack 101 Multi-Purpose Food Sealing System

The Packing and Vacuum-packed into a single packaging machine is an innovative product that increases the foods in the

Vessel Packing, Vacuum Packaging and Valve Vacuum packaging

All three functions in one !!!

Fresh taste! for a long long time!

| 100                 | Product Specifications   |                                           |                                             |                  |                                             |  |
|---------------------|--------------------------|-------------------------------------------|---------------------------------------------|------------------|---------------------------------------------|--|
| 7                   | Vacuum Sealer            | Automatic Vacuum<br>Sealing System        | Food Tray and                               | PP/PE/PET        |                                             |  |
| 4                   | Tray Sealer              | Multi Tray Size Sealing System            | Tray Cover Material                         |                  | icrowave, Recycling,<br>Separate Collection |  |
| ٩                   | Bag Sealer               | Multi Tray Size Sealing System            | Vacuum Sealer and Tray Sealer Vacuum Chambe |                  | er Type                                     |  |
| ı                   | Zipper Bag Vacuum Sealer | Zipper Bag and Container<br>Vacuum System | Bag Type                                    | Roll&Pouch Bag & |                                             |  |
| ı                   | Vacuum Power             | 450mmHg                                   | Tray Size                                   | 250mm x 145mm x  | x 90mm                                      |  |
| Rated Voltage       |                          | 100V~220V / 150W                          | Vacuum Pump                                 | Vacuum Pump      | 2PCS                                        |  |
| Vacuum Sealing Size |                          | 280mm                                     | Weight                                      | 5,2kg            |                                             |  |
|                     | Tray Sealing Size        | 250mm x 145mm x 90mm                      | Multi Bag Sealing Size                      | 280mm            |                                             |  |