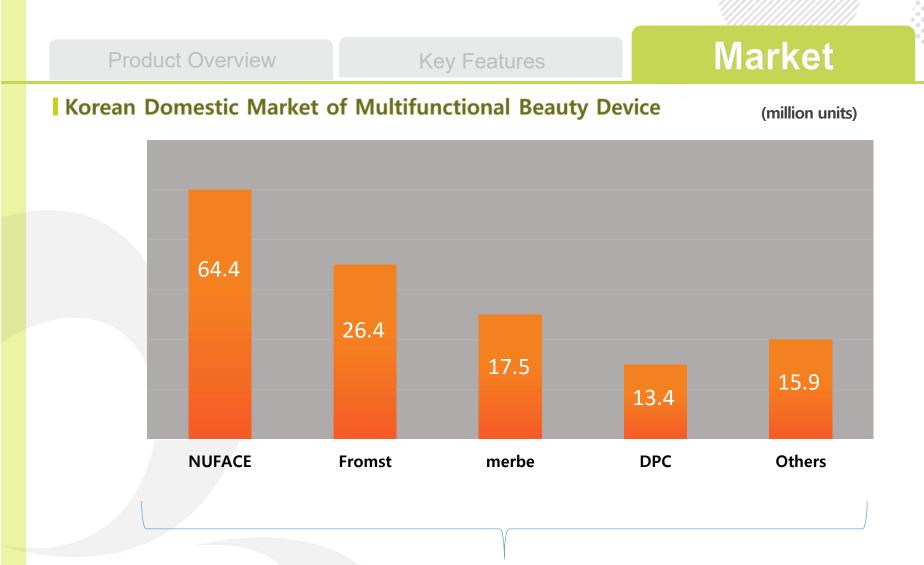

| The warmth of Radio Frequency promotes the circulation of the blood, improves skin condition. |  |
|            | Wiode            | EMS                               | EMS stimulates the facial muscles and lifts sagging skin.                                     |  |
|            | EYE CARE<br>Mode | EMS                               | EMS stimulates the muscles around the eyes and helps to reduce the under eye winkles.         |  |
| CO QU      | EMS UP<br>Mode   | EMS + LED                         | EMS stimulates the facial muscles and LED enhances skin elasticity.                           |  |
|            | COOL<br>Mode     | Cooling                           | The cooling function enhances skin tightening and keeps the skin moisturized.                 |  |



\$ 140million

**Product Overview** 

Key Features

### Market

#### Comparison – Korean Market



**Product Overview** 

Key Features

Market

### Comparison – Chinese Market

|          |          |           |          | NEWA     |
|----------|----------|-----------|----------|----------|
| Country  | Korea    | Israel    | Japan    | Israel   |
| Brand    | Poya     | Tripollar | YA-MAN   | NEWA     |
| Model    | Mei      | Stop      | HRF-10T  | newa     |
| Function | 射频美容仪    | 射频美容仪     | 射频美容仪    | 射频美容仪    |
| Level    | 2档       | 3档        | 5档       | 2档       |
| Price    | 2739 RMB | 2988 RMB  | 2899 RMB | 2950 RMB |

**Product Overview** 

Key Features

### Market



# Thank you