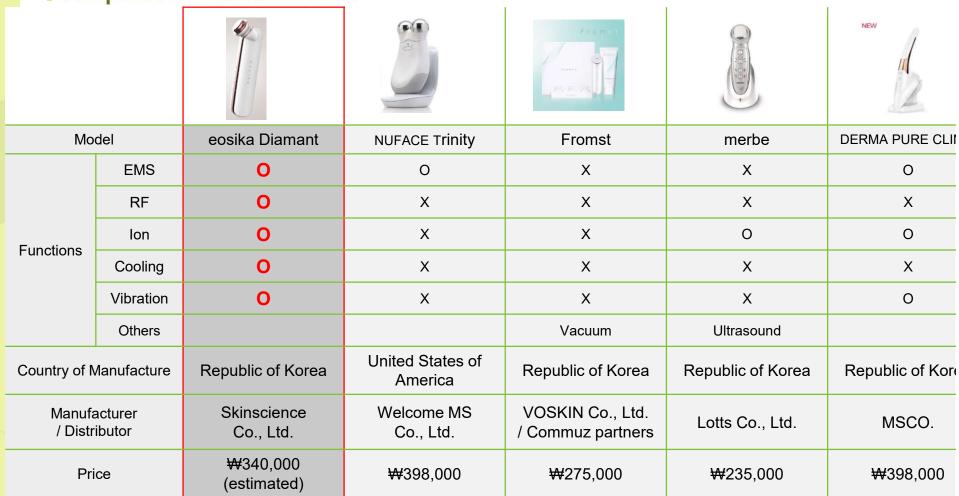

es skin condition. |  |
|            | Wiode            | EMS                               | EMS stimulates the facial muscles and lifts sagging skin.                                     |  |
|            | EYE CARE<br>Mode | EMS                               | EMS stimulates the muscles around the eyes and helps to reduce the under eye winkles.         |  |
| CO QU      | EMS UP<br>Mode   | EMS + LED                         | EMS stimulates the facial muscles and LED enhances skin elasticity.                           |  |
|            | COOL<br>Mode     | Cooling                           | The cooling function enhances skin tightening and keeps the skin moisturized.                 |  |



\$ 140million

**Product Overview** 

Key Features

### Market

#### Comparison – Korean Market



**Product Overview** 

Key Features

Market

### Comparison – Chinese Market

|          |          |           |          | NEWA     |
|----------|----------|-----------|----------|----------|
| Country  | Korea    | Israel    | Japan    | Israel   |
| Brand    | Poya     | Tripollar | YA-MAN   | NEWA     |
| Model    | Mei      | Stop      | HRF-10T  | newa     |
| Function | 射频美容仪    | 射频美容仪     | 射频美容仪    | 射频美容仪    |
| Level    | 2档       | 3档        | 5档       | 2档       |
| Price    | 2739 RMB | 2988 RMB  | 2899 RMB | 2950 RMB |

**Product Overview** 

Key Features

### Market



# Thank you