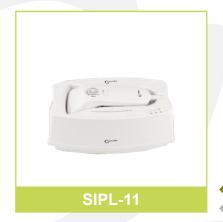

### **IPL**

AMP

RF

SIPL-900

SIPL-1000

SIPL-11

Multifunctional IPL beauty device for hair removal and skin care

#### **Specification** Multifunctional IPL Beauty Device Item SIPL-11 Model No. Hair Removal: 11.8J/ cm2 **Energy Fluency** Skin Care: 14Jcm² Hair Removal: 470nm~1000nm Wavelength Skin Care: 420nm~1000nm Hair Removal: 48,000 shot(Level 1) Lamp life Skin Care: 45,000 shot(Level 1) **Spot Size** 30mm x 16mm Level adjustment Level 1 to 10 Weigth 17kg Charging time/Power source Charging net required /Power connection type Lamp Xenon Lamp **Production country** The republic of Korea

### **IPL**

AMP

ŔF

SIPL-900

SIPL-1000

SIPL-11

Multifunctional IPL beauty device for hair removal and skin care

### Skincare & hair removal in safe and effective way with patented AMP technology Multifunction: Hair Removal and Skin Care

 Brightening and sterilizing effect help improve freckles, acne scar, micro wrinkles, expanded pores, and dermatitis.