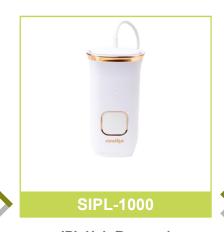

### **IPL**

AMP

ŔĔ

SIPL-900

**SIPL-1000** 

SIPL-11

SIPL-1000 is the new home use permanent hair removal using IPL technology. It has taken the latest design trend with only a weight of 200g.

| Specification              |                                              |  |  |
|----------------------------|----------------------------------------------|--|--|
| Item                       | IPL hair Removal Device                      |  |  |
| Model No.                  | SIPL-1000                                    |  |  |
| Energy Fluency             | Max 5J/m²                                    |  |  |
| Wavelength                 | 470nm~1000nm                                 |  |  |
| Lamp life                  | More than 50,000shots                        |  |  |
| Spot Size                  | 30mm x 13mm                                  |  |  |
| Level adjustment           | Level 1 to 5                                 |  |  |
| Weigth                     | 650g(Handheld unit 200g, Adaptor 160g)       |  |  |
| Charging time/Power source | Charging net required /Power connection type |  |  |
| Lamp                       | Xenon Lamp                                   |  |  |
| Production country         | The republic of Korea                        |  |  |

#### **AMP**

SIPL-1000 is the new home use permanent hair removal using IPL technology. It has taken the latest design trend with only a weight of 200g