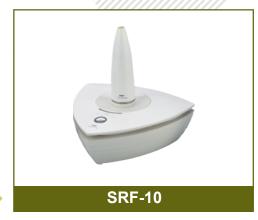

Effect

- √ anti-aging
- ✓ make the skin elastic as well as preventing aging of skin by improving forehead wrinkles, small wrinkles, wide wrinkles, and sagged chin line

IPL AMP RF SRF-10

SRF-10 Philskin releases 1.7~2.3MHz of high frequency to the skin. It vibrates molecules in skin tissues and generates heat(deep heat) of 40 degrees in the demis. It vitalizes metabolism in skin tissue, improves skin health fundamentally, and creates a moist and smooth skin.

IPL AMP RF

SRF-10 Philskin releases 1.7~2.3MHz of high frequency to the skin. It vibrates molecules in skin tissues and generates heat(deep heat) of 40 degrees in the dermis. It vitalizes metabolism in skin tissue, improves skin health fundamentally, and creates a moist and smooth skin.

#### Handheld Device(PEDI) for foot care

- High-frequency energy with this is optimized for foot care. It helps improving skin problems like dead skin cell, callus, cracks in the heels, and eczema.
- Currently, SRF-10 is popular in Korea especially with VIP customers of famous department stores.