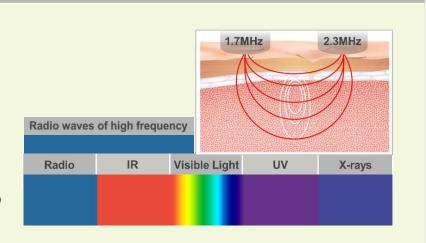

Effect

- √ anti-aging
- ✓ make the skin elastic as well as preventing aging of skin by improving forehead wrinkles, small wrinkles, wide wrinkles, and sagged chin line

IPL AMP RF SRF-10

SRF-10 Philskin releases 1.7~2.3MHz of high frequency to the skin. It vibrates molecules in skin tissues and generates heat(deep heat) of 40 degrees in the demis. It vitalizes metabolism in skin tissue, improves skin health fundamentally, and creates a moist and smooth skin.

IPL AMP RF

SRF-10 Philskin releases 1.7~2.3MHz of high frequency to the skin. It vibrates molecules in skin tissues and generates heat(deep heat) of 40 degrees in the dermis. It vitalizes metabolism in skin tissue, improves skin health fundamentally, and creates a moist and smooth skin.