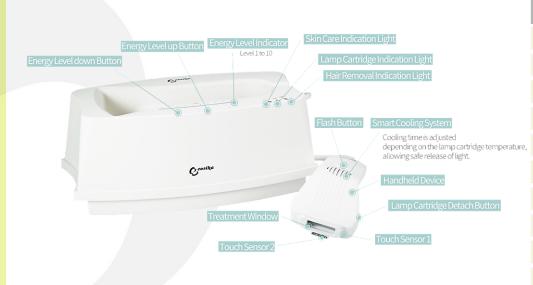

#### **Specification** Multifunctional IPL Beauty Device Item SIPL-11 Model No. Hair Removal: 11.8J/ cm2 **Energy Fluency** Skin Care: 14Jcm² Hair Removal: 470nm~1000nm Wavelength Skin Care: 420nm~1000nm Hair Removal: 48,000 shot(Level 1) Lamp life Skin Care: 45,000 shot(Level 1) **Spot Size** 30mm x 16mm Level adjustment Level 1 to 10 Weigth 17kg Charging time/Power source Charging net required /Power connection type Lamp Xenon Lamp **Production country** The republic of Korea

### **IPL**

AMP

ŔF

SIPL-900

SIPL-1000

SIPL-11

Multifunctional IPL beauty device for hair removal and skin care

### Skincare & hair removal in safe and effective way with patented AMP technology Multifunction: Hair Removal and Skin Care

 Brightening and sterilizing effect help improve freckles, acne scar, micro wrinkles, expanded pores, and dermatitis.