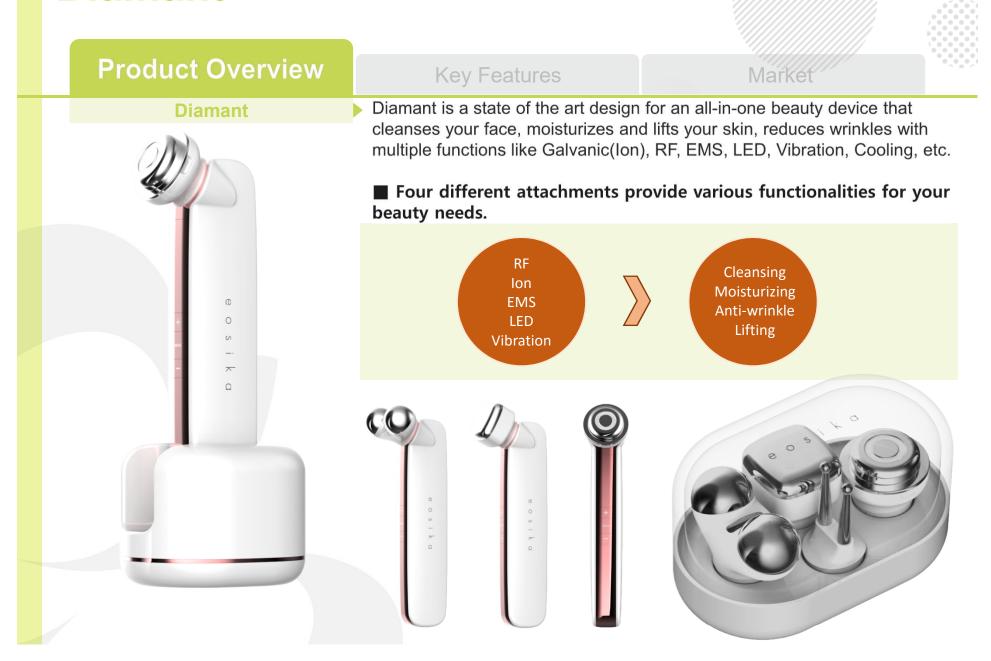

# **New Product**

Launch in June 2017

Please keep important information confidential until it is released. It's in the process of applying for patents and registering designs.

**Product Overview** 

# **Key Features**

Market

10000

| Attachment | Mode             | Function                          | Feature                                                                                       |  |
|------------|------------------|-----------------------------------|-----------------------------------------------------------------------------------------------|--|
|            | CLEAN            | RF                                | The warmth of Radio Frequency and the                                                         |  |
|            | Mode             | Ionic Cleansing<br>+ Vibration    | power of Galvanic Positive Ion(Action) efficiently remove dirt from pores.                    |  |
|            | MOISTURE         | RF                                | The warmth of Radio Frequency and the                                                         |  |
|            | Mode             | Ionic Moisturizing +<br>Vibration | power of Negative Ion(anion) enhance the penetration of active ingredients.                   |  |
|            | RF<br>Mode       | RF                                | The warmth of Radio Frequency promotes the circulation of the blood, improves skin condition. |  |
|            | Wiode            | EMS                               | EMS stimulates the facial muscles and lifts sagging skin.                                     |  |
|            | EYE CARE<br>Mode | EMS                               | EMS stimulates the muscles around the eyes and helps to reduce the under eye winkles.         |  |
| CO QU      | EMS UP<br>Mode   | EMS + LED                         | EMS stimulates the facial muscles and LED enhances skin elasticity.                           |  |
|            | COOL<br>Mode     | Cooling                           | The cooling function enhances skin tightening and keeps the skin moisturized.                 |  |