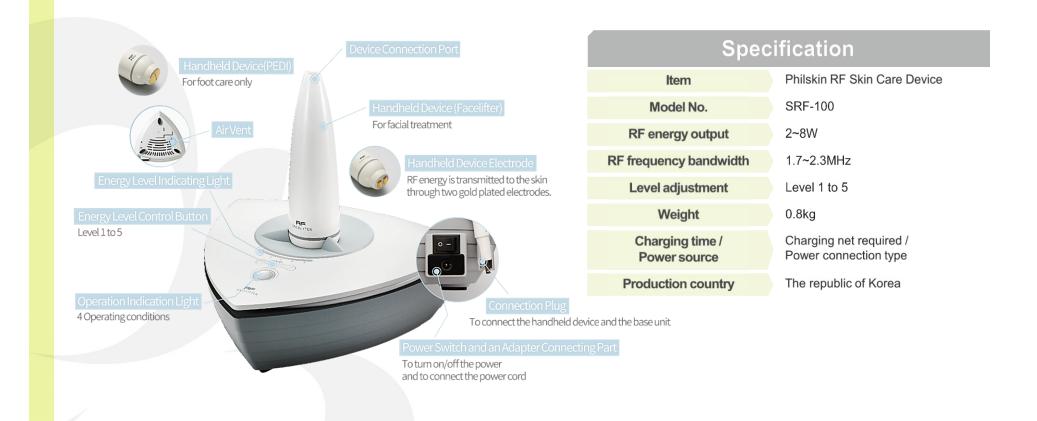

Effect

- √ anti-aging
- ✓ make the skin elastic as well as preventing aging of skin by improving forehead wrinkles, small wrinkles, wide wrinkles, and sagged chin line

IPL AMP RF SRF-10

SRF-10 Philskin releases 1.7~2.3MHz of high frequency to the skin. It vibrates molecules in skin tissues and generates heat(deep heat) of 40 degrees in the demis. It vitalizes metabolism in skin tissue, improves skin health fundamentally, and creates a moist and smooth skin.

IPL AMP RF

SRF-10 Philskin releases 1.7~2.3MHz of high frequency to the skin. It vibrates molecules in skin tissues and generates heat(deep heat) of 40 degrees in the dermis. It vitalizes metabolism in skin tissue, improves skin health fundamentally, and creates a moist and smooth skin.

## Product Features

- Bi polar RF increases elasticity in the skin and improves wrinkles.
- Unique patented technology reduces spark problem of existing Bi Polar product.

# Expected Effect

Improving forehead wrinkles, small wrinkles, wide wrinkles, and sagged chin line.

#### Handheld Device(PEDI) for foot care

- High-frequency energy with this is optimized for foot care. It helps improving skin problems like dead skin cell, callus, cracks in the heels, and eczema.
- Currently, SRF-10 is popular in Korea especially with VIP customers of famous department stores.