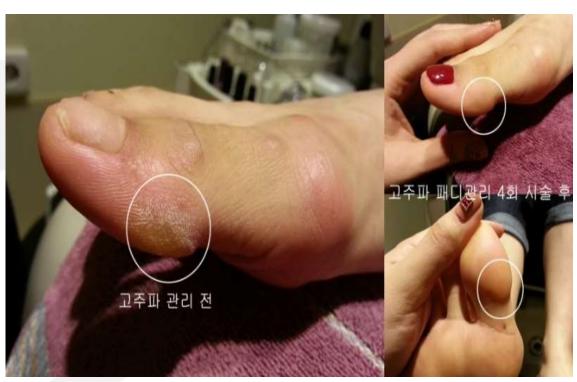

#### Handheld Device(PEDI) for foot care

- High-frequency energy with this is optimized for foot care. It helps improving skin problems like dead skin cell, callus, cracks in the heels, and eczema.
- Currently, SRF-10 is popular in Korea especially with VIP customers of famous department stores.