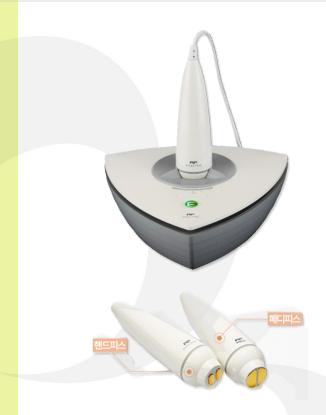

Effect

- √ anti-aging
- ✓ make the skin elastic as well as preventing aging of skin by improving forehead wrinkles, small wrinkles, wide wrinkles, and sagged chin line

IPL AMP RF SRF-10

SRF-10 Philskin releases 1.7~2.3MHz of high frequency to the skin. It vibrates molecules in skin tissues and generates heat(deep heat) of 40 degrees in the demis. It vitalizes metabolism in skin tissue, improves skin health fundamentally, and creates a moist and smooth skin.

IPL AMP RF

SRF-10 Philskin releases 1.7~2.3MHz of high frequency to the skin. It vibrates molecules in skin tissues and generates heat(deep heat) of 40 degrees in the dermis. It vitalizes metabolism in skin tissue, improves skin health fundamentally, and creates a moist and smooth skin.

#### Handheld Device(PEDI) for foot care

- High-frequency energy with this is optimized for foot care. It helps improving skin problems like dead skin cell, callus, cracks in the heels, and eczema.
- Currently, SRF-10 is popular in Korea especially with VIP customers of famous department stores.