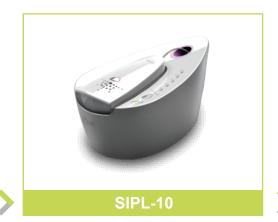

### **IPL**

**AMP** 

RF

**SIPL-900** 

SIPL-1000

SIPL-11

Eosika SIPL 900 is IPL Hair Removal device, which is the best selling among all national brands

#### **Specification** IPL hair Removal Device Item SIPL-900 Model No. **Energy Fluency** 5J/ cm<sup>2</sup> Wavelength 470nm~1000nm Lamp life More than 100,000shots for export model **Spot Size** 30mm x 13mm Level adjustment Level 1 to 5 Weigth 650g(Handheld unit 350g, Base unit 300g) Charging time/Power source Charging net required / Power connection type Lamp Xenon Lamp **Production country** The republic of Korea