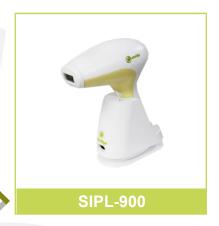

### **IPL**

**AMP** 

RF

**SIPL-900** 

SIPL-1000

SIPL-11

Eosika SIPL 900 is IPL Hair Removal device, which is the best selling among all national brands

#### **Specification** IPL hair Removal Device Item SIPL-900 Model No. **Energy Fluency** 5J/ cm<sup>2</sup> Wavelength 470nm~1000nm Lamp life More than 100,000shots for export model **Spot Size** 30mm x 13mm Level adjustment Level 1 to 5 Weigth 650g(Handheld unit 350g, Base unit 300g) Charging time/Power source Charging net required / Power connection type Lamp Xenon Lamp **Production country** The republic of Korea

#### **AMP**

Eosika SIPL 900 is IPL Hair Removal device, which is the best selling among all national brands