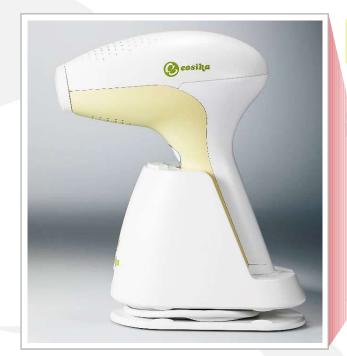

#### Product name: SIPL-900

### **IPL**

**AMP** 

RF

**SIPL-900** 

SIPL-1000

SIPL-11

Eosika SIPL 900 is IPL Hair Removal device, which is the best selling among all national brands