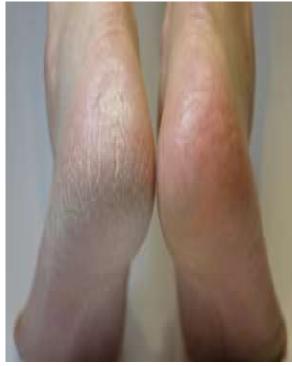

#### Handheld Device(PEDI) for foot care

- High-frequency energy with this is optimized for foot care. It helps improving skin problems like dead skin cell, callus, cracks in the heels, and eczema.
- Currently, SRF-10 is popular in Korea especially with VIP customers of famous department stores.