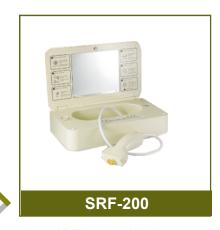

Effect

- √ anti-aging
- ✓ make the skin elastic as well as preventing aging of skin by improving forehead wrinkles, small wrinkles, wide wrinkles, and sagged chin line

IPL AMP RF SRF-10

SRF-10 Philskin releases 1.7~2.3MHz of high frequency to the skin. It vibrates molecules in skin tissues and generates heat(deep heat) of 40 degrees in the demis. It vitalizes metabolism in skin tissue, improves skin health fundamentally, and creates a moist and smooth skin.

IPL AMP RF

SRF-10 Philskin releases 1.7~2.3MHz of high frequency to the skin. It vibrates molecules in skin tissues and generates heat(deep heat) of 40 degrees in the dermis. It vitalizes metabolism in skin tissue, improves skin health fundamentally, and creates a moist and smooth skin.

#### Handheld Device(PEDI) for foot care

- High-frequency energy with this is optimized for foot care. It helps improving skin problems like dead skin cell, callus, cracks in the heels, and eczema.
- Currently, SRF-10 is popular in Korea especially with VIP customers of famous department stores.