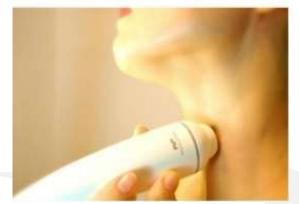

IPL AMP RF

Radio Frequency

High frequency goes to dermis and vibrates particles of skin tissue. It makes heat of 40 degree and helps to maintain moisturizing.

#### **Bipolar RF(Radio Frequency)**

- In case of Biopolar, two electrodes make electric field so it is safe and secure compare with monopolar.
- SIPL-11 products have enhanced safety due to the employment of our unique patented technology.
- It does not affect sensory nerves and motor nerves, and it can heat specific site in tissues of a body without generating inconvenience in the body and muscle contractions.
- The high frequency energy converted to bio-thermal energy improves the function of cells and increases the amount of flowing blood by increasing the temperature of skin tissues. Also, muscle fibers (collagen and elastin) are generated in the skin by the heat infiltrating into deep portion of the skin (deep heat), providing the effects of increasing the elasticity of skin and improving wrinkles