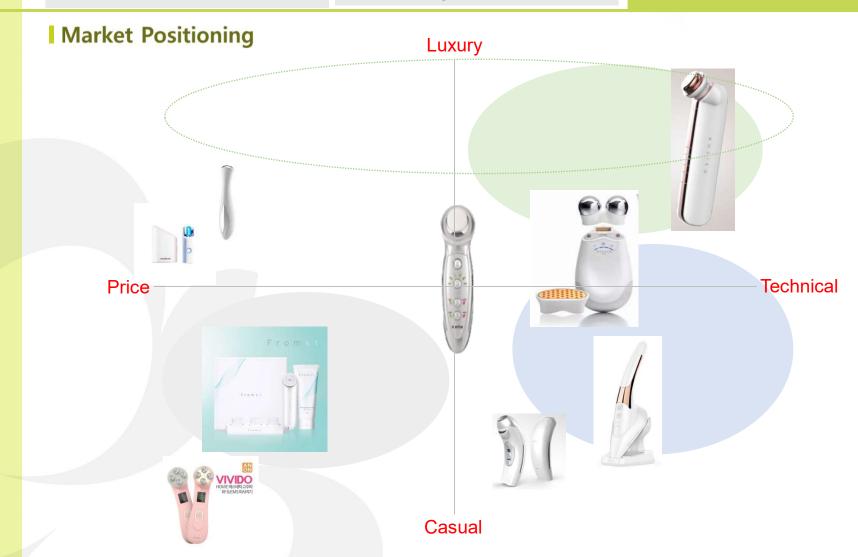

| The cooling function enhances skin tightening and keeps the skin moisturized.                 |  |



\$ 140million

**Product Overview** 

Key Features

### Market

#### Comparison – Korean Market



**Product Overview** 

Key Features

Market

### Comparison – Chinese Market

|          |          |           |          | NEWA     |
|----------|----------|-----------|----------|----------|
| Country  | Korea    | Israel    | Japan    | Israel   |
| Brand    | Poya     | Tripollar | YA-MAN   | NEWA     |
| Model    | Mei      | Stop      | HRF-10T  | newa     |
| Function | 射频美容仪    | 射频美容仪     | 射频美容仪    | 射频美容仪    |
| Level    | 2档       | 3档        | 5档       | 2档       |
| Price    | 2739 RMB | 2988 RMB  | 2899 RMB | 2950 RMB |

**Product Overview** 

Key Features

### Market



# Thank you