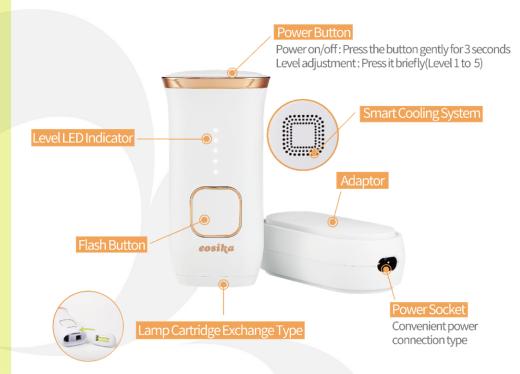

### **IPL**

AMP

ŔĔ

SIPL-900

**SIPL-1000** 

SIPL-11

SIPL-1000 is the new home use permanent hair removal using IPL technology. It has taken the latest design trend with only a weight of 200g.

| Specification              |                                              |  |  |
|----------------------------|----------------------------------------------|--|--|
| Item                       | IPL hair Removal Device                      |  |  |
| Model No.                  | SIPL-1000                                    |  |  |
| Energy Fluency             | Max 5J/m²                                    |  |  |
| Wavelength                 | 470nm~1000nm                                 |  |  |
| Lamp life                  | More than 50,000shots                        |  |  |
| Spot Size                  | 30mm x 13mm                                  |  |  |
| Level adjustment           | Level 1 to 5                                 |  |  |
| Weigth                     | 650g(Handheld unit 200g, Adaptor 160g)       |  |  |
| Charging time/Power source | Charging net required /Power connection type |  |  |
| Lamp                       | Xenon Lamp                                   |  |  |
| Production country         | The republic of Korea                        |  |  |