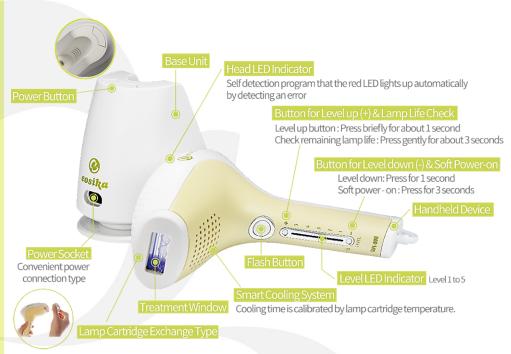

#### **Specification** IPL hair Removal Device Item SIPL-900 Model No. **Energy Fluency** 5J/ cm<sup>2</sup> Wavelength 470nm~1000nm Lamp life More than 100,000shots for export model **Spot Size** 30mm x 13mm Level adjustment Level 1 to 5 Weigth 650g(Handheld unit 350g, Base unit 300g) Charging time/Power source Charging net required / Power connection type Lamp Xenon Lamp **Production country** The republic of Korea