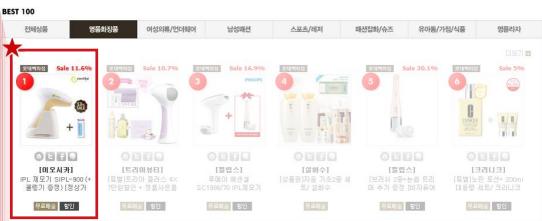

### Best 100 Ranking 1

(August, 2015 and several times)

#### Product name: SIPL-900

# Among all the hair removal brands No. 1 market share

(recorded 28%, share in comparison shopping site 'Danawa', according to the survey in April, 2016)

2016

# In the total sales in Korea Best seller brand

(share in comparison shopping site 'Danawa', according to the survey through January to May, 2016)