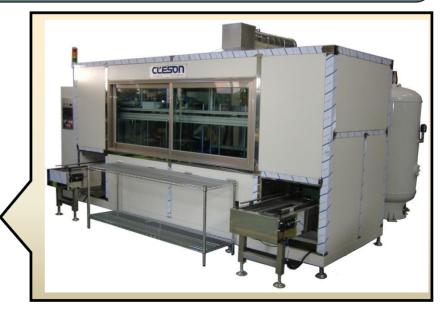

#### **AUTO MOBILE PARTS WASHING MACHINES**

#### **SPRAY WASHERS**

Using high-pressure injection system, a car washer I n die casting workpiece.

IN-LINE, INDEX, UP-DOWN CONCEPT be manufactured in a variety of Is possible.

### **Fully automatic vacuum dryer**

Uneven precision parts, HOLE deep cleaning the inside of the CAP. Available in an excellent effect.

Cleaning liquid is rotated in aekjung and dried in a vacuum, so a production best for SPEED.

(Cold-based parts, cylinder blocks, engine and mitsyeon parts, gears, cylinders and parts washers)